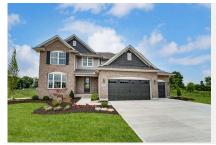

#### 5001 Fescue Dr. Liberty Township | Wynds of Liberty \$934,400 Style Two-Story Sq Ft 4,267 Beds 4 Baths 5 Garage 3-Car **Basement** Finished