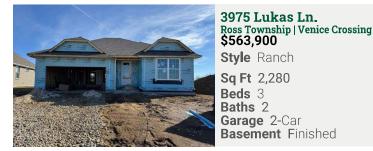

#### Silax Dr. Ross Township | Venice Crossing \$611,800

Style Ranch Sq Ft 2.072 Beds 3 Baths 2 Garage 3-Car **Basement** Unfinished