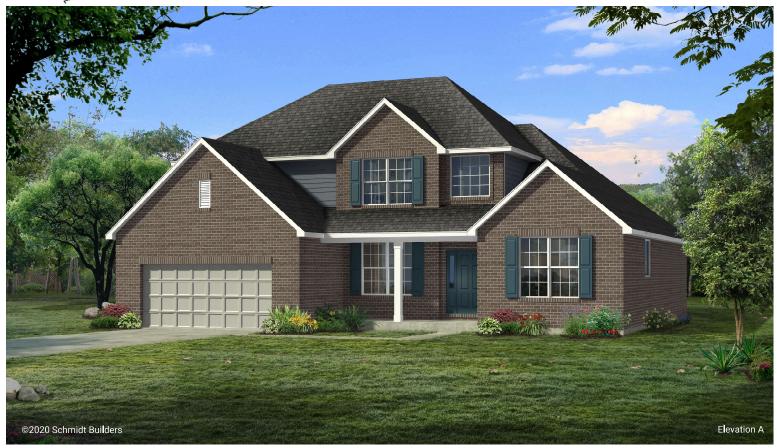

## The Carrington

## MAIN LEVEL PRIMARY BEDROOM • 3,056 SQ. FT • 4 BEDROOMS • 3.5 BATHS • 2-CAR GARAGE

Covered front porch • Open kitchen with center island • Dining area • Main level study • Five piece primary bath with dual sinks, corner soaking tub and oversized shower • Volume ceilings on main level • Separate laundry room • Fireplace • Unfinished lower level • Optional built-ins at Fireplace • Optional finished lower level • Optional 3-car garage

## The Carrington

MAIN LEVEL PRIMARY BEDROOM SUITE 3,056 SQ. FT • 4 BEDROOMS • 3.5 BATHS • 2-CAR GARAGE

Upper Level

©Schmidt Builders

**Lower Level** 

©Schmidt Builders

Because we are constantly improving our product, we reserve the right to change product features, brand names, dimensions, architectural details and design.