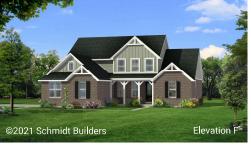

## The Carrington

## MAIN LEVEL PRIMARY BEDROOM • 3,056 SQ. FT • 4 BEDROOMS • 3.5 BATHS • 2-CAR GARAGE

Covered front porch • Open kitchen with center island • Dining area • Main level study • Five piece primary bath with dual sinks, corner soaking tub and oversized shower • Volume ceilings on main level • Separate laundry room • Fireplace • Unfinished lower level • Optional built-ins at Fireplace • Optional finished lower level • Optional 3-car garage