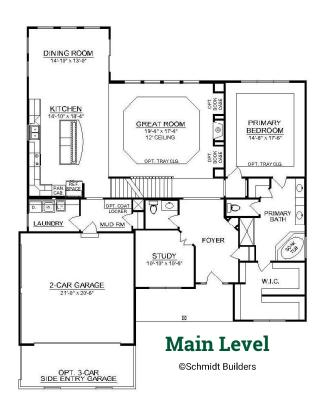

## The Carrington

## MAIN LEVEL PRIMARY BEDROOM • 3,056 SQ. FT • 4 BEDROOMS • 3.5 BATHS • 2-CAR GARAGE

Covered front porch • Open kitchen with center island • Dining area • Main level study • Five piece primary bath with dual sinks, corner soaking tub and oversized shower • Volume ceilings on main level • Separate laundry room • Fireplace • Unfinished lower level • Optional built-ins at Fireplace • Optional finished lower level • Optional 3-car garage

## The Carrington

MAIN LEVEL PRIMARY BEDROOM SUITE 3,056 SQ. FT • 4 BEDROOMS • 3.5 BATHS • 2-CAR GARAGE

Upper Level

©Schmidt Builders

**Lower Level** 

©Schmidt Builders

Because we are constantly improving our product, we reserve the right to change product features, brand names, dimensions, architectural details and design.