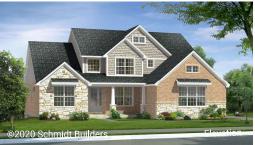

## The Carrington

## MAIN LEVEL PRIMARY BEDROOM • 3,056 SQ. FT • 4 BEDROOMS • 3.5 BATHS • 2-CAR GARAGE

Covered front porch • Open kitchen with center island • Dining area • Main level study • Five piece primary bath with dual sinks, corner soaking tub and oversized shower • Volume ceilings on main level • Separate laundry room • Fireplace • Unfinished lower level • Optional built-ins at Fireplace • Optional finished lower level • Optional 3-car garage