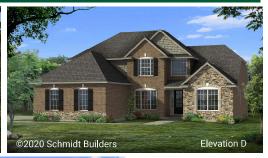

## The Carrington

## MAIN LEVEL PRIMARY BEDROOM • 3,056 SQ. FT • 4 BEDROOMS • 3.5 BATHS • 2-CAR GARAGE

Covered front porch • Open kitchen with center island • Dining area • Main level study • Five piece primary bath with dual sinks, corner soaking tub and oversized shower • Volume ceilings on main level • Separate laundry room • Fireplace • Unfinished lower level • Optional built-ins at Fireplace • Optional finished lower level • Optional 3-car garage