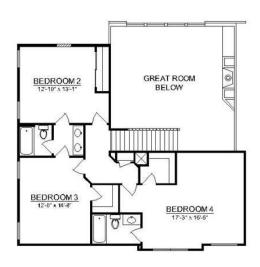

## The Carrington

MAIN LEVEL PRIMARY BEDROOM SUITE 3,056 SQ. FT • 4 BEDROOMS • 3.5 BATHS • 2-CAR GARAGE

Upper Level

©Schmidt Builders

**Lower Level** 

©Schmidt Builders

Because we are constantly improving our product, we reserve the right to change product features, brand names, dimensions, architectural details and design.