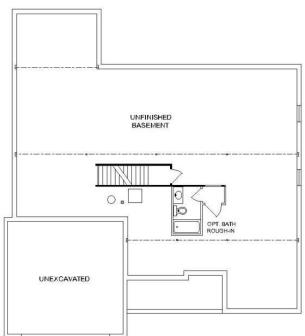

## The Carrington

MAIN LEVEL PRIMARY BEDROOM SUITE 3,056 SQ. FT • 4 BEDROOMS • 3.5 BATHS • 2-CAR GARAGE

Upper Level

©Schmidt Builders

**Lower Level** 

©Schmidt Builders

Because we are constantly improving our product, we reserve the right to change product features, brand names, dimensions, architectural details and design.