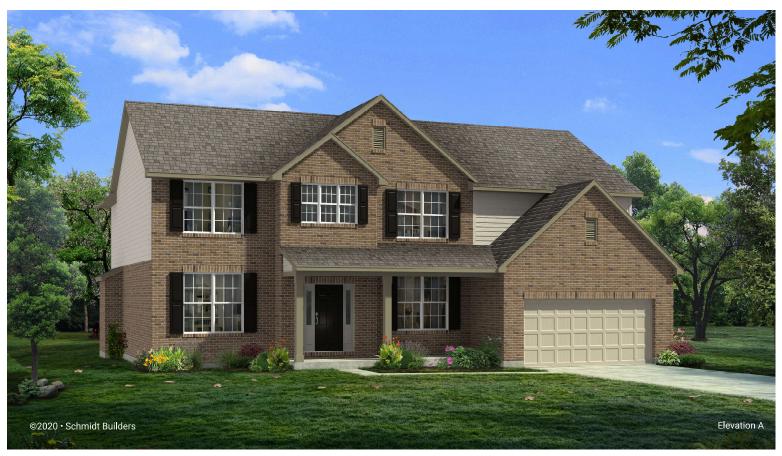

## The Weldon

## TWO-STORY • 2,762 SQ. FT • 4 BEDROOMS • 2.5 BATHS • 2-CAR GARAGE

Covered front porch • Separate dining room • Separate living room • Open kitchen with center island • Two-story great room • Primary bedroom suite with four piece ensuite with large shower and separate vanities • Upper level laundry room • Natural gas fireplace in great room • Unfinished lower level • Optional finished lower level • Optional 3-car garage