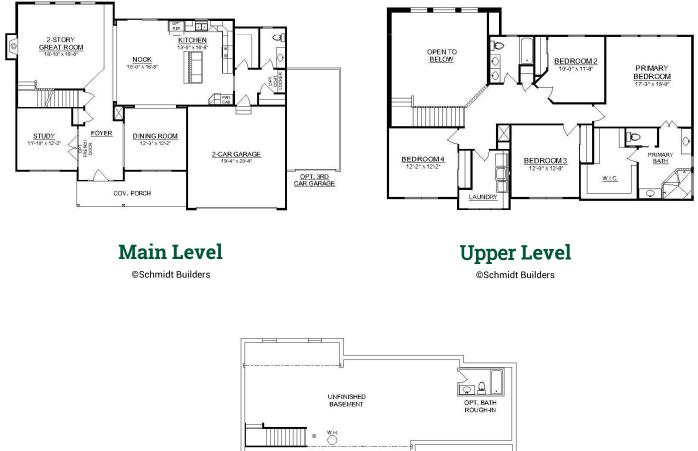

## The Weldon

## TWO-STORY • 2,762 SQ. FT • 4 BEDROOMS • 2.5 BATHS • 2-CAR GARAGE

Covered front porch • Separate dining room • Separate living room • Open kitchen with center island • Two-story great room • Primary bedroom suite with four piece ensuite with large shower and separate vanities • Upper level laundry room • Natural gas fireplace in great room • Unfinished lower level • Optional finished lower level • Optional 3-car garage

Traditions Begin Here. | (513) 779-9300 | schmidtbuilders.com Schmidt Builders. 4th generation new homes since 1958.

**The Weldon** TWO-STORY 2,762 SQ. FT • 4 BEDROOMS • 2.5 BATHS • 2-CAR GARAGE

UNFINISHED BASEMENT UNEXCAVATED UNEXCAVATED