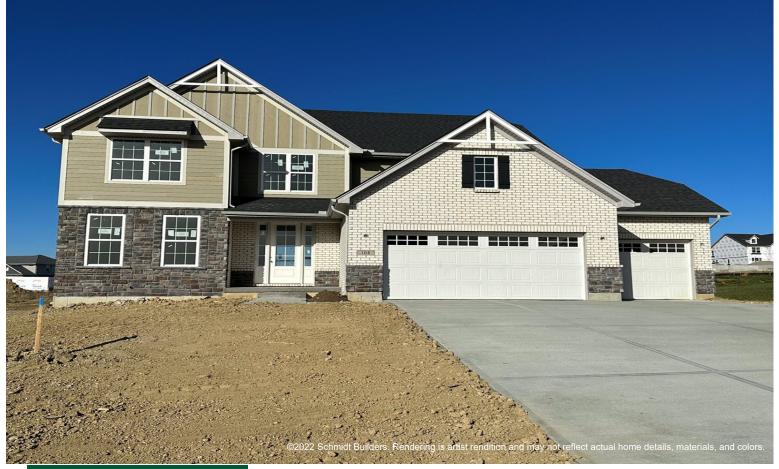

# **Brookstone**

108 Shyla Ct. | Monroe | Estates of Monroe Crossings MLS 1761271

### \$614,800

| Style   | 2-Story                                     |
|---------|---------------------------------------------|
| Sq. Ft. | 2,867                                       |
| Bed     | 5                                           |
| Bath    | 3                                           |
| Garage  | <b>3-Car</b><br>with garage door<br>openers |

#### **Home Features:**

- Covered front porch
- Unfinished lower level
- Natural gas fireplace
- Luxury vinyl plank floors
- Large kitchen island
- Chef's kitchen with GE stainless steel appliances
- Main level bedroom/ study
- 9' basement and main level walls

- Delta Faucets throughout
- Spacious owner's suite walk-in shower
- Landscaped
- New home warranty
- Below market interest rate
- Zero closing costs