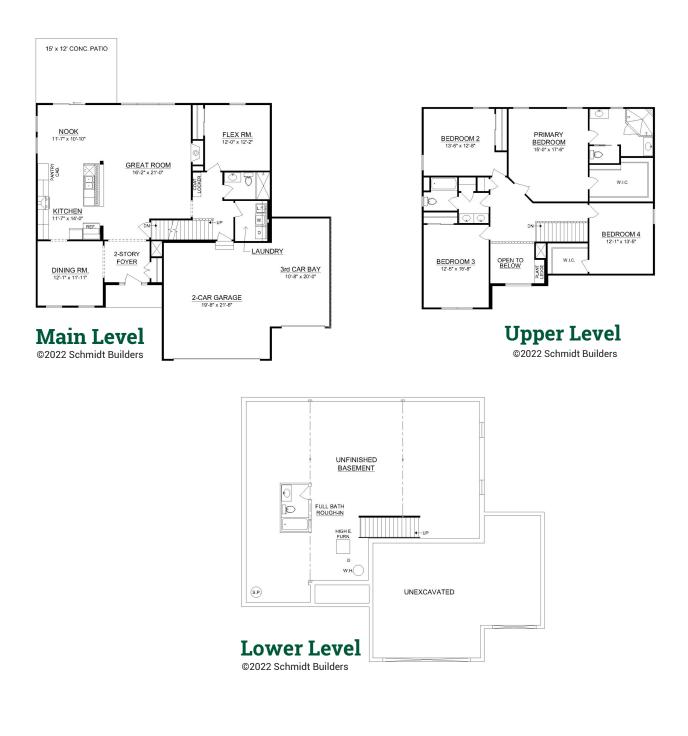

### \$614,800

| Style   | 2-Story                                     |
|---------|---------------------------------------------|
| Sq. Ft. | 2,867                                       |
| Bed     | 5                                           |
| Bath    | 3                                           |
| Garage  | <b>3-Car</b><br>with garage door<br>openers |

#### **Home Features:**

- Covered front porch
- Unfinished lower level
- Natural gas fireplace
- Luxury vinyl plank floors
- Large kitchen island
- Chef's kitchen with GE stainless steel appliances
- Main level bedroom/ study
- 9' basement and main level walls