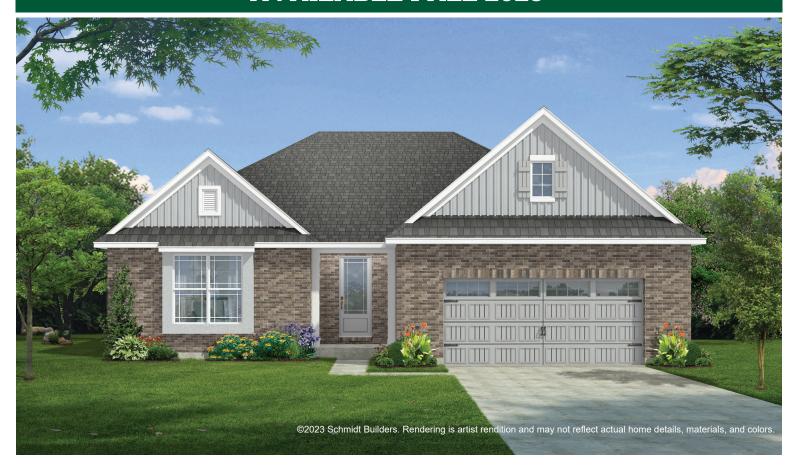

# **Turin**

110 Shyla Ct. | Monroe | Estates of Monroe Crossings MLS 1779367

### **AVAILABLE FALL 2023**

## \$579,900

| Style   | Ranch                                |
|---------|--------------------------------------|
| Sq. Ft. | 2,072                                |
| Bed     | 3                                    |
| Bath    | 2                                    |
| Garage  | 3-Car<br>with garage door<br>openers |

#### **Home Features:**

- Unfinished lower level
- Natural gas fireplace
- Luxury vinyl plank floors
- Large kitchen island
- Chef's kitchen with GE stainless steel appliances
- Large dining area
- Delta Faucets throughout
- Spacious owner's suite walk-in shower
- Landscaped
- New home warranty