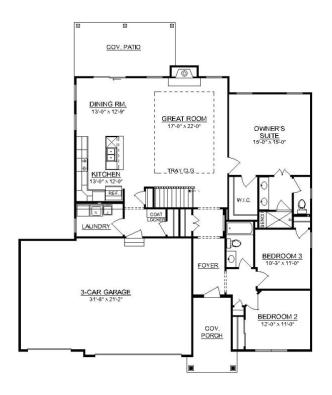

3667 Silax Drive | Ross Township | Venice Crossing MLS 1758395

## **MOVE-IN READY**











EVENT

## \$569,900

| Style   | Ranch |
|---------|-------|
| Sq. Ft. | 1,735 |
| Bed     | 3     |
| Bath    | 2     |
| Garage  | 3-Car |

with garage door openers

### **Home Features:**

- Covered entry & patio
- Luxury vinyl plank floors
  Stainless steel GE
  appliances, 42" wall cabinets
- Kitchen island
- Solid surface countertops
- Delta Faucets throughout

Separate laundry room with sink

- Full unfinished lower level
- 3-Car garage

НОМЕ

- 12-month warranty
- Below market interest rate
- Zero closing costs



Traditions Begin Here.







# Milan

3667 Silax Drive | Ross Township | Venice Crossing MLS 1758395





### **Main Level**

©2022 Schmidt Builders

### **Lower Level**

©2022 Schmidt Builders

Because we are constantly improving our product, we reserve the right to change product features, brand names, dimensions, architectural details and design. This brochure is for illustrative purposes only and is not part of any legal binding contract. Pricing and availability subject to change without notice. 10/13/23