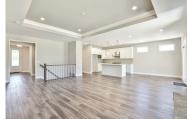

### **Home Features:**

- Covered entry & patio
- Luxury vinyl plank floors
  Stainless steel GE
  appliances, 42" wall cabinets
- Kitchen island
- Solid surface countertops
- Delta Faucets throughout

Separate laundry room with sink