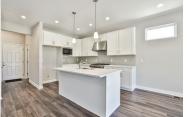

### **Home Features:**

- Covered entry & patio
- Luxury vinyl plank floors
  Stainless steel GE
  appliances, 42" wall cabinets
- Kitchen island
- Solid surface countertops
- Delta Faucets throughout

Separate laundry room with sink