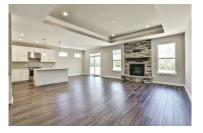

### **Home Features:**

- Covered entry & patio
- Luxury vinyl plank floors
  Stainless steel GE
  appliances, 42" wall cabinets
- Kitchen island
- Solid surface countertops
- Delta Faucets throughout

Separate laundry room with sink