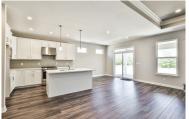

### **Home Features:**

- Covered entry & patio
- Luxury vinyl plank floors
  Stainless steel GE
  appliances, 42" wall cabinets
- Kitchen island
- Solid surface countertops
- Delta Faucets throughout

Separate laundry room with sink