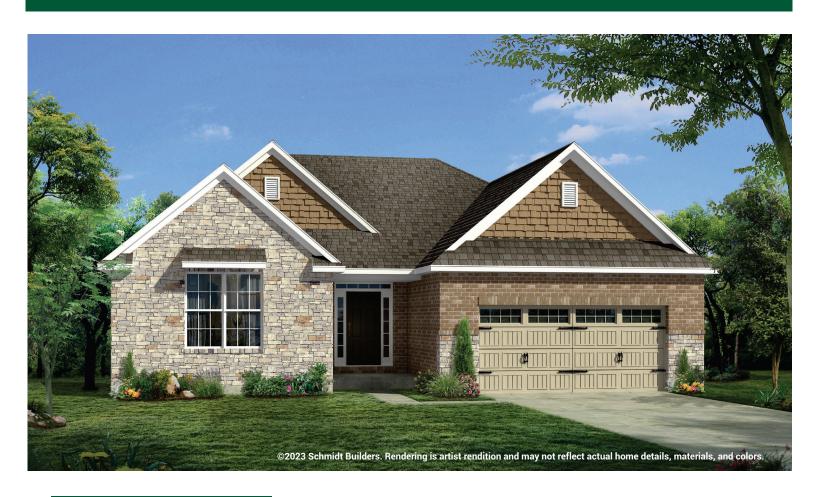

## **Branson**

5000 Fescue Dr. | Liberty Township | Estates at Wynds of Liberty MLS 1783750

### **Available Fall 2023**

### \$737,300

**Style** Ranch

Sq. Ft. 2,261

Bed 3

**Bath** 2.5

Garage 3-Car with garage door

#### **Home Features:**

- Covered front entry porch & rear patio
- Chef's kitchen with solid surface countertops, upgraded 42" cabinets, and GE stainless steel appliances
- 9' ceilings
- Luxury vinyl plank floors
- Gas fireplace
- Unfinished lower level
- 3-Car garage
- New home warranty
- Landscaped