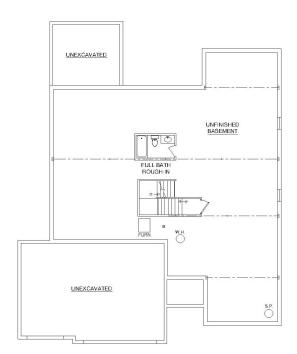

# Branson

5000 Fescue Dr. | Liberty Township | Estates at Wynds of Liberty MLS 1783750

**Main Level** ©2023 Schmidt Builders

**Lower Level** 

©2023 Schmidt Builders

Because we are constantly improving our product, we reserve the right to change product features, brand names, dimensions, architectural details and design. This brochure is for illustrative purposes only and is not part of any legal binding contract. 11/16/23