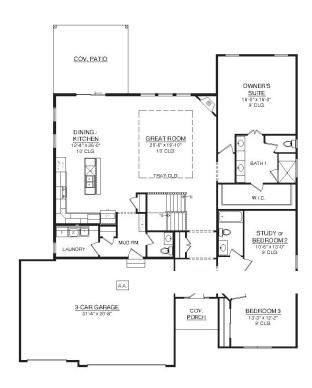

# Branson

5000 Fescue Dr. | Liberty Township | Estates at Wynds of Liberty MLS 1783750

**Main Level** ©2023 Schmidt Builders

**Lower Level** 

©2023 Schmidt Builders

Because we are constantly improving our product, we reserve the right to change product features, brand names, dimensions, architectural details and design. This brochure is for illustrative purposes only and is not part of any legal binding contract. 11/16/23