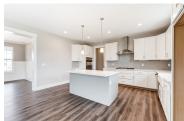

#### **Home Features:**

- Covered front entry porch
- Gourmet kitchen with solid surface countertops, upgraded 42" cabinets, and GE stainless steel appliances
- Luxury vinyl plank floors
- Gas fireplace
- Unfinished lower level