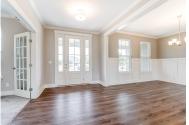

#### **Home Features:**

- Covered front entry porch
- Gourmet kitchen with solid surface countertops, upgraded 42" cabinets, and GE stainless steel appliances
- Luxury vinyl plank floors
- Gas fireplace
- Unfinished lower level