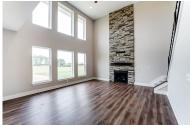

#### **Home Features:**

- Covered front entry porch
- Gourmet kitchen with solid surface countertops, upgraded 42" cabinets, and GE stainless steel appliances
- Luxury vinyl plank floors
- Gas fireplace
- Unfinished lower level