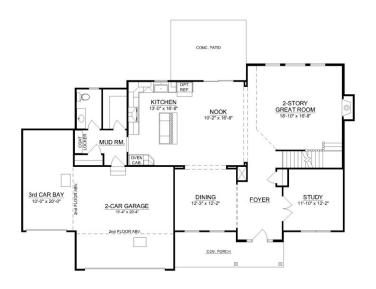

# Weldon

5010 Fescue Dr. | Liberty Township | Estates at Wynds of Liberty MLS1765188

### **MOVE-IN READY!**











## \$739,900

Style 2-story

**Sq. Ft.** 2,967

Bed 4

**Bath** 2.5

Garage 3-Car with garage door

#### **Home Features:**

- Covered front entry porch
- Gourmet kitchen with solid surface countertops, upgraded 42" cabinets, and GE stainless steel appliances
- Luxury vinyl plank floors
- Gas fireplace
- Unfinished lower level



- 3-Car garage
- New home warranty
- Landscaped
- Below market interest rate financing
- Zero closing costs

The Estates of Monroe Crossings Model Home: 200 Shyla Ct., Monroe, OH





## Weldon

5010 Fescue Dr. | Liberty Township | Estates at Wynds of Liberty MLS1765188





### **Main Level**

©2023 Schmidt Builders

### **Upper Level**

©2023 Schmidt Builders



#### **Lower Level**

©2023 Schmidt Builders

Because we are constantly improving our product, we reserve the right to change product features, brand names, dimensions, architectural details and design. This brochure is for illustrative purposes only and is not part of any legal binding contract. 11/16/23