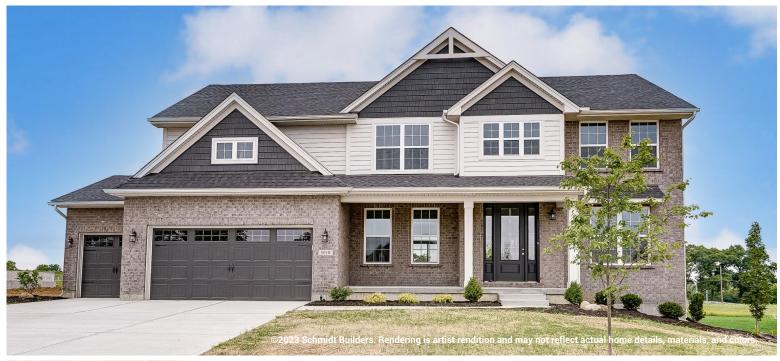

# Weldon

5010 Fescue Dr. | Liberty Township | Estates at Wynds of Liberty MLS1765188

### **MOVE-IN READY!**

## \$739,900

Style 2-story

**Sq. Ft.** 2,967

Bed 4

**Bath** 2.5

Garage 3-Car with garage door

#### **Home Features:**

- Covered front entry porch
- Gourmet kitchen with solid surface countertops, upgraded 42" cabinets, and GE stainless steel appliances
- Luxury vinyl plank floors
- Gas fireplace
- Unfinished lower level