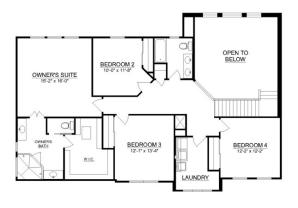

# Weldon

5010 Fescue Dr. | Liberty Township | Estates at Wynds of Liberty MLS1765188

### **MOVE-IN READY!**











## \$739,900

Style 2-story

**Sq. Ft.** 2,967

Bed 4

**Bath** 2.5

Garage 3-Car with garage door

#### **Home Features:**

- Covered front entry porch
- Gourmet kitchen with solid surface countertops, upgraded 42" cabinets, and GE stainless steel appliances
- Luxury vinyl plank floors
- Gas fireplace
- Unfinished lower level



- 3-Car garage
- New home warranty
- Landscaped
- Below market interest rate financing
- Zero closing costs

The Estates of Monroe Crossings Model Home: 200 Shyla Ct., Monroe, OH





## Weldon

5010 Fescue Dr. | Liberty Township | Estates at Wynds of Liberty MLS1765188





### **Main Level**

©2023 Schmidt Builders

### **Upper Level**

©2023 Schmidt Builders



#### **Lower Level**

©2023 Schmidt Builders

Because we are constantly improving our product, we reserve the right to change product features, brand names, dimensions, architectural details and design. This brochure is for illustrative purposes only and is not part of any legal binding contract. 11/16/23