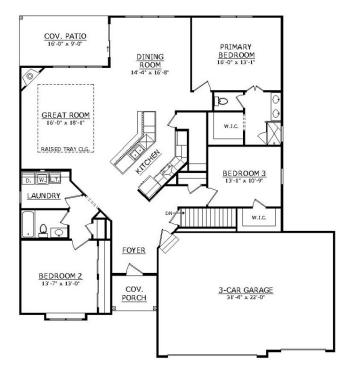

5011 Fescue Dr. | Liberty Township | Estates at Wynds of Liberty MLS 1774526

**Main Level** ©2023 Schmidt Builders

**Lower Level** 

©2023 Schmidt Builders

Because we are constantly improving our product, we reserve the right to change product features, brand names, dimensions, architectural details and design. This brochure is for illustrative purposes only and is not part of any legal binding contract. 5/22/23