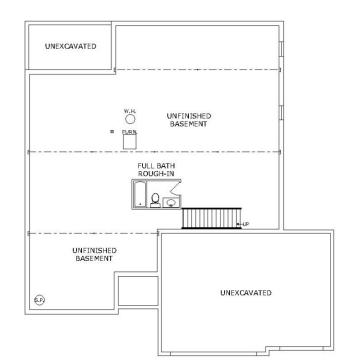

5011 Fescue Dr. | Liberty Township | Estates at Wynds of Liberty MLS 1774526

**Main Level** ©2023 Schmidt Builders

**Lower Level** 

©2023 Schmidt Builders

Because we are constantly improving our product, we reserve the right to change product features, brand names, dimensions, architectural details and design. This brochure is for illustrative purposes only and is not part of any legal binding contract. 5/22/23