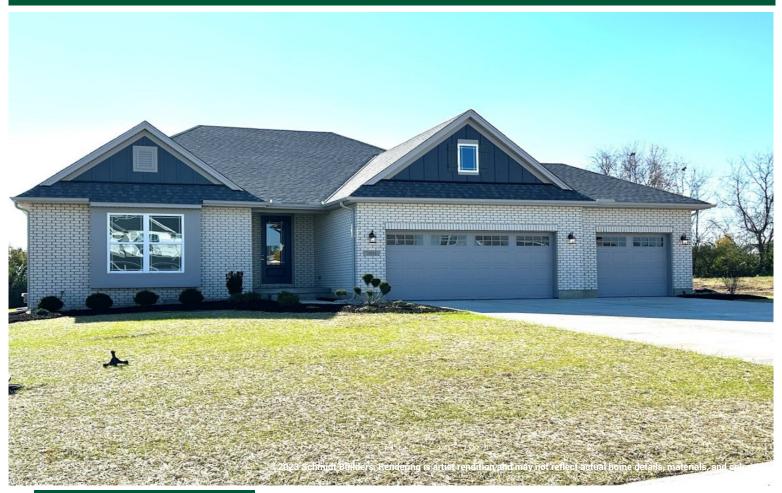

## **Turin**

5011 Fescue Dr. | Liberty Township | Estates at Wynds of Liberty MLS 1774526

## **MOVE-IN READY**

## \$679,600

| Style   | Ranch |
|---------|-------|
| Sq. Ft. | 2,072 |
| Bed     | 3     |
| Bath    | 2     |
| Garage  | 3-Car |

with garage door

## **Home Features:**

- Covered front entry porch & rear patio
- Gourmet kitchen with solid surface countertops, upgraded 42" cabinets, and GE stainless steel appliances
- 9' ceilings
- Luxury vinyl plank floors

- Gas fireplace
- Unfinished lower level
- 3-Car garage
- New home warranty
- Landscaped
- Below market interest rate
- Zero closing costs

The Estates of Monroe Crossings Model Home: 200 Shyla Ct., Monroe, OH