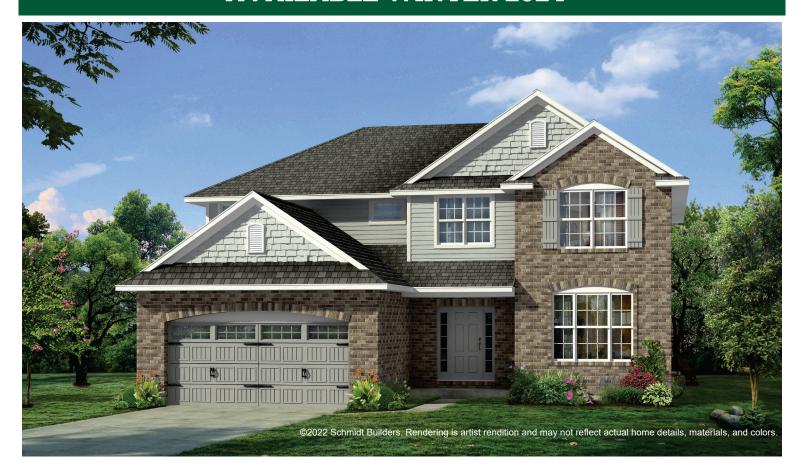

# **BROOKSTONE**

5847 Shetland Ct. | Liberty Township | Shetland Farms MLS1791651

### **AVAILABLE WINTER 2024**

### \$689,900

| Style   | 2-Story                              |
|---------|--------------------------------------|
| Sq. Ft. | 2,868                                |
| Bed     | 4                                    |
| Bath    | 3                                    |
| Garage  | 3-Car<br>with garage door<br>openers |

#### **Home Features:**

- Covered entry
- Unfinished lower level
- Natural gas fireplace
- Luxury vinyl plank floors
- Large kitchen island
- Chef's kitchen with GE stainless steel appliances
- Separate dining room

- Delta Faucets throughout
- Spacious owner's suite walk-in shower
- Landscaped
- New home warranty

The Estates at Wynds of Liberty Model Home: 5020 Fescue Dr., Liberty Township, OH