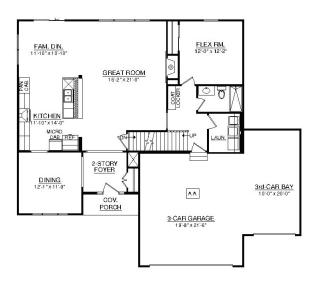

## **BROOKSTONE**

5847 Shetland Ct. | Liberty Township | Shetland Farms MLS1791651

BEDROOM 2
13'6"x 12'3"

OWNERS
SUITE
15'4"x 17'.7"

W.I.C.

BEDROOM 3
12'5"x 15'3"

OPEN TO
BELOW

W.I.C.

### Main Level ©2023 Schmidt Builders

Upper Level
©2023 Schmidt Builders

#### **Lower Level**

©2023 Schmidt Builders

Because we are constantly improving our product, we reserve the right to change product features, brand names, dimensions, architectural details and design. This brochure is for illustrative purposes only and is not part of any legal binding contract.12/8/23