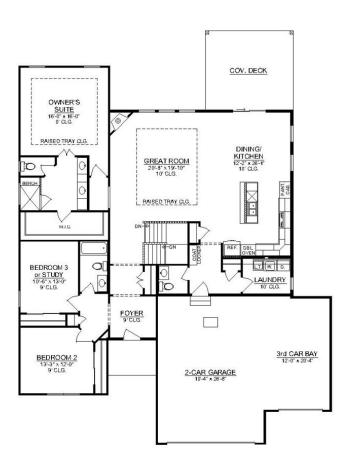

# **Branson**

6020 Northlake Court | Liberty Township | Carriage Hill MLS 1762145

#### WAS \$822,100 NOW \$799,900

| Style   | Ranch |
|---------|-------|
| Sq. Ft. | 3,061 |
| Bed     | 3     |
| Bath    | 3.5   |
| 0       | 0.00% |

Garage 3-Car with garage door openers

### **Home Features:**

- Covered front entry and rear deck
- Gourmet kitchen with solid surface countertops, upgraded 42" cabinets, and GE stainless steel appliances
- Engineered hardwood floors
- Gas fireplace
- Finished lower level