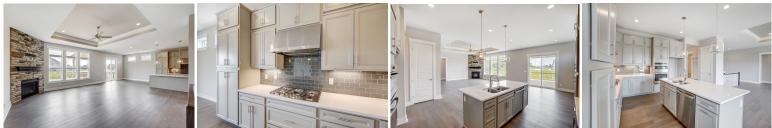

### **Home Features:**

- Covered front entry and rear deck
- Gourmet kitchen with solid surface countertops, upgraded 42" cabinets, and GE stainless steel appliances
- Engineered hardwood floors
- Gas fireplace
- Finished lower level