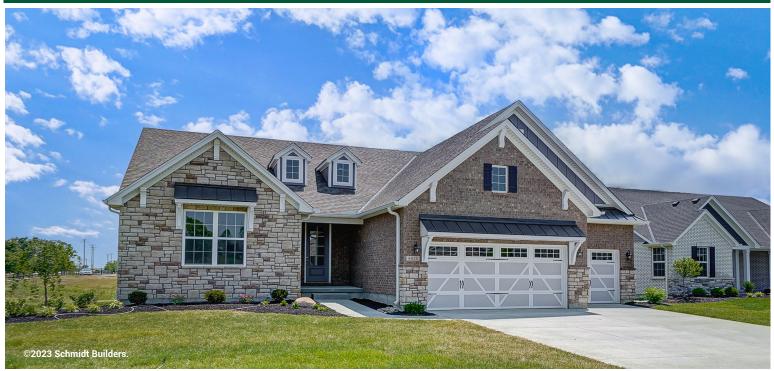

# **Branson**

6020 Northlake Court | Liberty Township | Carriage Hill MLS 1762145

#### WAS \$822,100 NOW \$799,900

| Style   | Ranch |
|---------|-------|
| Sq. Ft. | 3,061 |
| Bed     | 3     |
| Bath    | 3.5   |
| 0       | 0.00% |

Garage 3-Car with garage door openers

### **Home Features:**

- Covered front entry and rear deck
- Gourmet kitchen with solid surface countertops, upgraded 42" cabinets, and GE stainless steel appliances
- Engineered hardwood floors
- Gas fireplace
- Finished lower level