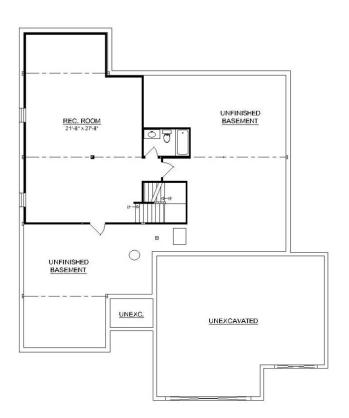

### **Home Features:**

- Covered front entry and rear deck
- Gourmet kitchen with solid surface countertops, upgraded 42" cabinets, and GE stainless steel appliances
- Engineered hardwood floors
- Gas fireplace
- Finished lower level

Lower Level ©2022 Schmidt Builders

Because we are constantly improving our product, we reserve the right to change product features, brand names, dimensions, architectural details and design. This brochure is for illustrative purposes only and is not part of any legal binding contract. 10.2023