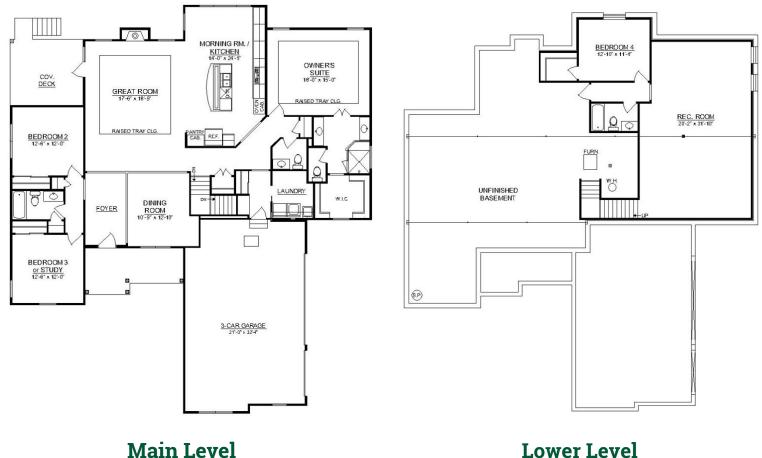

#### WAS \$809,600 NOW \$774,900

| Style   | Ranch |
|---------|-------|
| Sq. Ft. | 3,290 |
| Bed     | 4     |
| Bath    | 3.5   |
| Garage  | 3-Car |

side entry with garage door openers

# **Home Features:**

- Covered front porch and rear deck
- Gourmet kitchen with solid surface countertops, upgraded 42" cabinets, and GE stainless steel appliances
- Engineered hardwood floors
- Gas fireplace
- Finished lower level

#### The Estates of Monroe Crossings Model Home: 200 Shyla Ct., Monroe, OH

New Haven 6030 Northlake Court | Liberty Township | Carriage Hill MLS 1749489

©2020 Schmidt Builders

**Lower Level** ©2020 Schmidt Builders