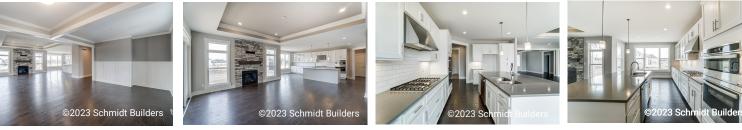

# **Home Features:**

- Covered front porch and rear deck
- Gourmet kitchen with solid surface countertops, upgraded 42" cabinets, and GE stainless steel appliances
- Engineered hardwood floors
- Gas fireplace
- Finished lower level