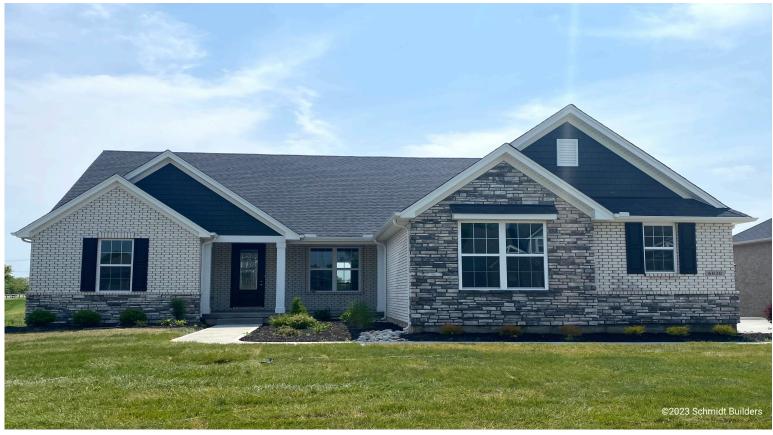

**New Haven** 

## 6030 Northlake Court | Liberty Township | Carriage Hill

MLS 1749489

#### WAS \$809,600 NOW \$774,900

| Style   | Ranch |
|---------|-------|
| Sq. Ft. | 3,290 |
| Bed     | 4     |
| Bath    | 3.5   |
| Garage  | 3-Car |

side entry with garage door openers

# **Home Features:**

- Covered front porch and rear deck
- Gourmet kitchen with solid surface countertops, upgraded 42" cabinets, and GE stainless steel appliances
- Engineered hardwood floors
- Gas fireplace
- Finished lower level