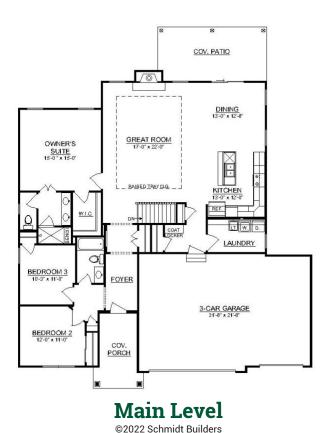

#### **Home Features:**

- Covered front entry and rear patio
- Unfinished lower level
- Natural gas fireplace
- Luxury vinyl plank floors
- Large kitchen island
- GE stainless steel appliances
- Delta Faucets throughout

- Spacious owner's suite with spa-like bath
- Landscaped
- New home warranty
- Below market interest rate!
- Zero closing costs!

The Estates of Monroe Crossings Model Home: 200 Shyla Ct., Monroe, OH