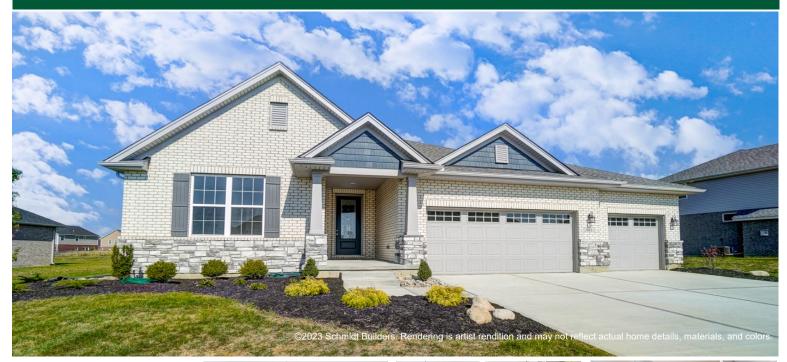

# Milan

902 Morgan Dr. | Monroe | Estates of Monroe Crossings MLS 1761278

### **MOVE-IN READY!**

#### \$554,900

| Style   | Ranch                                |
|---------|--------------------------------------|
| Sq. Ft. | 1,856                                |
| Bed     | 3                                    |
| Bath    | 2                                    |
| Garage  | 3-Car<br>with garage door<br>openers |

#### **Home Features:**

- Covered front entry and rear patio
- Unfinished lower level
- Natural gas fireplace
- Luxury vinyl plank floors
- Large kitchen island
- GE stainless steel appliances
- Delta Faucets throughout

- Spacious owner's suite with spa-like bath
- Landscaped
- New home warranty
- Below market interest rate!
- Zero closing costs!

The Estates of Monroe Crossings Model Home: 200 Shyla Ct., Monroe, OH