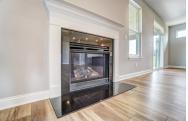

#### **Home Features:**

- Covered front entry and rear patio
- Unfinished lower level
- Natural gas fireplace
- Luxury vinyl plank floors
- Large kitchen island
- GE stainless steel appliances
- Delta Faucets throughout