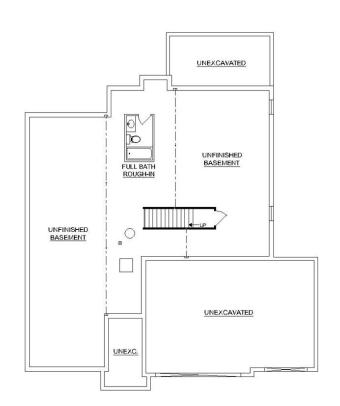

#### **Home Features:**

- Covered front entry and rear patio
- Unfinished lower level
- Natural gas fireplace
- Luxury vinyl plank floors
- Large kitchen island
- GE stainless steel appliances
- Delta Faucets throughout