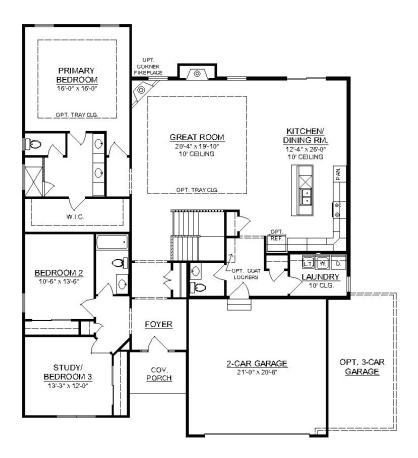

## The Branson

RANCH • 2,275 SQ. FT • 3 BEDROOMS • 2.5 BATHS • 2-CAR GARAGE

9' and 10' ceilings on main level • Open kitchen with center island and large dining area • Separate laundry room • Covered entry • Primary bedroom suite with a four piece bath with a roomy shower and built-in bench • Great room fireplace • Unfinished lower level • Optional finished lower level • Optional 3-car garage

## **Main Level**

©Schmidt Builders