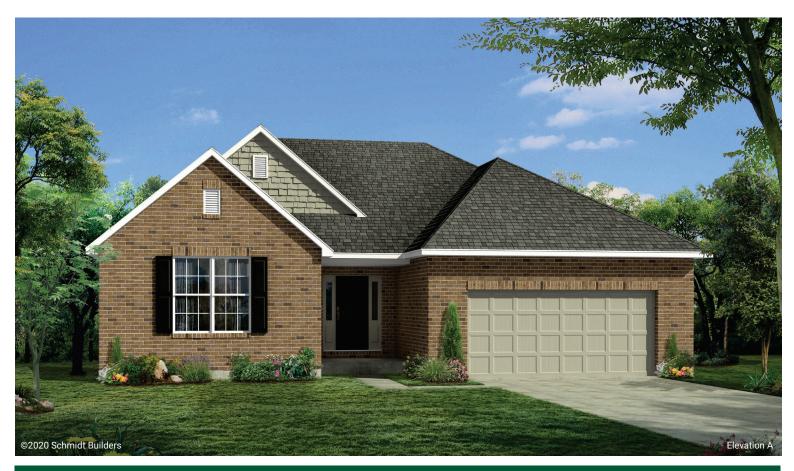

## The Branson

RANCH • 2,275 SQ. FT • 3 BEDROOMS • 2.5 BATHS • 2-CAR GARAGE

9' and 10' ceilings on main level • Open kitchen with center island and large dining area • Separate laundry room • Covered entry • Primary bedroom suite with a four piece bath with a roomy shower and built-in bench • Great room fireplace • Unfinished lower level • Optional finished lower level • Optional 3-car garage

## The Branson

RANCH

2,275 SQ. FT • 3 BEDROOMS • 2.5 BATHS • 2-CAR GARAGE