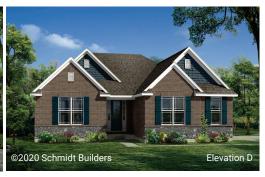

## The Branson

RANCH • 2,275 SQ. FT • 3 BEDROOMS • 2.5 BATHS • 2-CAR GARAGE

9' and 10' ceilings on main level • Open kitchen with center island and large dining area • Separate laundry room • Covered entry • Primary bedroom suite with a four piece bath with a roomy shower and built-in bench • Great room fireplace • Unfinished lower level • Optional finished lower level • Optional 3-car garage

## The Branson

RANCH

2,275 SQ. FT • 3 BEDROOMS • 2.5 BATHS • 2-CAR GARAGE