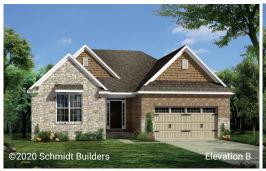

## The Branson

RANCH • 2,275 SQ. FT • 3 BEDROOMS • 2.5 BATHS • 2-CAR GARAGE

9' and 10' ceilings on main level • Open kitchen with center island and large dining area • Separate laundry room • Covered entry • Primary bedroom suite with a four piece bath with a roomy shower and built-in bench • Great room fireplace • Unfinished lower level • Optional finished lower level • Optional 3-car garage

## The Branson

RANCH

2,275 SQ. FT • 3 BEDROOMS • 2.5 BATHS • 2-CAR GARAGE