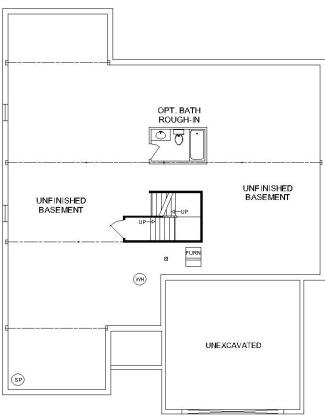

## The Branson

RANCH • 2,275 SQ. FT • 3 BEDROOMS • 2.5 BATHS • 2-CAR GARAGE

9' and 10' ceilings on main level • Open kitchen with center island and large dining area • Separate laundry room • Covered entry • Primary bedroom suite with a four piece bath with a roomy shower and built-in bench • Great room fireplace • Unfinished lower level • Optional finished lower level • Optional 3-car garage

## **Lower Level**

©Schmidt Builders

Because we are constantly improving our product, we reserve the right to change product features, brand names, dimensions, architectural details and design. This brochure is for illustrative purposes only and is not part of any legal binding contract. Floor plans may vary by elevation. Additional options available. Pricing and availability subject to change without notice. 3/28/23