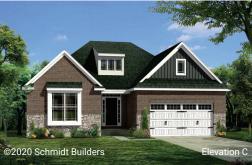

## The Branson

RANCH • 2,275 SQ. FT • 3 BEDROOMS • 2.5 BATHS • 2-CAR GARAGE

9' and 10' ceilings on main level • Open kitchen with center island and large dining area • Separate laundry room • Covered entry • Primary bedroom suite with a four piece bath with a roomy shower and built-in bench • Great room fireplace • Unfinished lower level • Optional finished lower level • Optional 3-car garage

## The Branson

RANCH

2,275 SQ. FT • 3 BEDROOMS • 2.5 BATHS • 2-CAR GARAGE