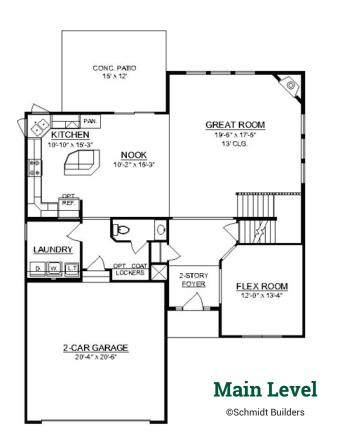

## The Brentwood

## TWO-STORY • 2,665 SQ. FT • 4 BEDROOMS • 2.5 BATHS • 2-CAR GARAGE

Open concept home with 13' great room ceilings • Open eat-in kitchen with center island • Large separate laundry room • Main level flex room • Roomy mud room with optional coat locker • Spa like primary bath • Dual sinks in secondary upper level bath • Corner fireplace in great room • Unfinished lower level • Optional butler's pantry • Optional finished lower level • Optional 3-car garage