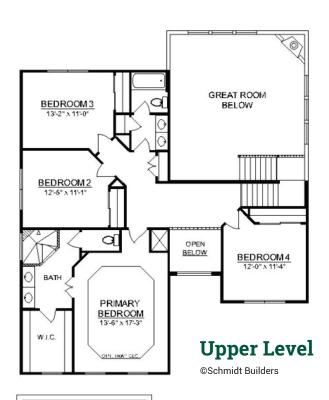

## The Brentwood

## TWO-STORY • 2,665 SQ. FT • 4 BEDROOMS • 2.5 BATHS • 2-CAR GARAGE

Open concept home with 13' great room ceilings • Open eat-in kitchen with center island • Large separate laundry room • Main level flex room • Roomy mud room with optional coat locker • Spa like primary bath • Dual sinks in secondary upper level bath • Corner fireplace in great room • Unfinished lower level • Optional butler's pantry • Optional finished lower level • Optional 3-car garage