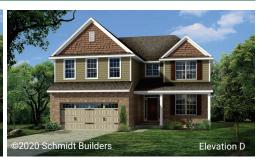

## The Brentwood

## TWO-STORY • 2,665 SQ. FT • 4 BEDROOMS • 2.5 BATHS • 2-CAR GARAGE

Open concept home with 13' great room ceilings • Open eat-in kitchen with center island • Large separate laundry room • Main level flex room • Roomy mud room with optional coat locker • Spa like primary bath • Dual sinks in secondary upper level bath • Corner fireplace in great room • Unfinished lower level • Optional butler's pantry • Optional finished lower level • Optional 3-car garage