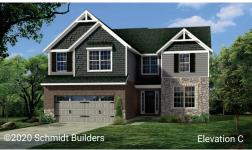

## The Brentwood

## TWO-STORY • 2,665 SQ. FT • 4 BEDROOMS • 2.5 BATHS • 2-CAR GARAGE

Open concept home with 13' great room ceilings • Open eat-in kitchen with center island • Large separate laundry room • Main level flex room • Roomy mud room with optional coat locker • Spa like primary bath • Dual sinks in secondary upper level bath • Corner fireplace in great room • Unfinished lower level • Optional butler's pantry • Optional finished lower level • Optional 3-car garage