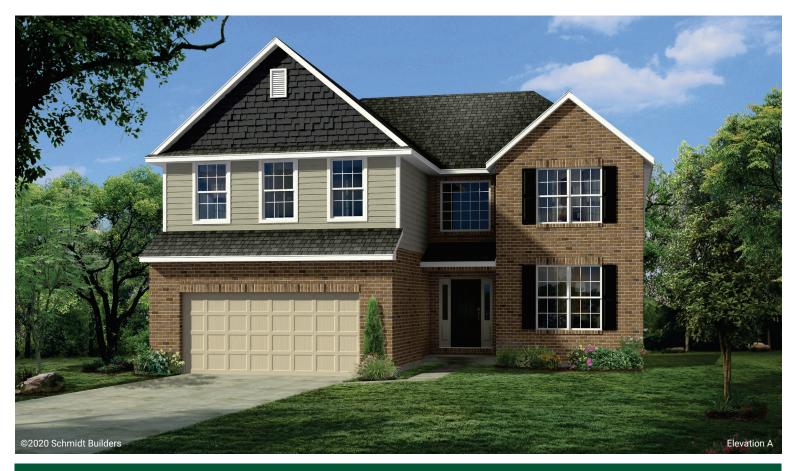

## The Brentwood

## TWO-STORY • 2,665 SQ. FT • 4 BEDROOMS • 2.5 BATHS • 2-CAR GARAGE

Open concept home with 13' great room ceilings • Open eat-in kitchen with center island • Large separate laundry room • Main level flex room • Roomy mud room with optional coat locker • Spa like primary bath • Dual sinks in secondary upper level bath • Corner fireplace in great room • Unfinished lower level • Optional butler's pantry • Optional finished lower level • Optional 3-car garage