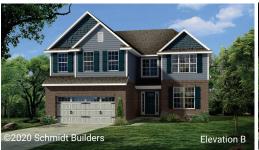

## The Brentwood

## TWO-STORY • 2,665 SQ. FT • 4 BEDROOMS • 2.5 BATHS • 2-CAR GARAGE

Open concept home with 13' great room ceilings • Open eat-in kitchen with center island • Large separate laundry room • Main level flex room • Roomy mud room with optional coat locker • Spa like primary bath • Dual sinks in secondary upper level bath • Corner fireplace in great room • Unfinished lower level • Optional butler's pantry • Optional finished lower level • Optional 3-car garage