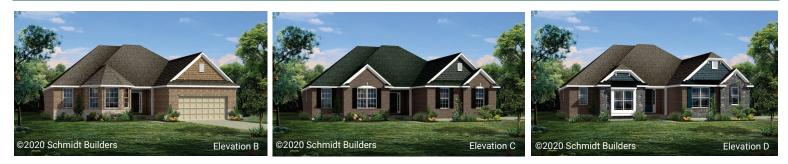

## **The Brighton**

## RANCH • 2,541 SQ. FT • 3 BEDROOMS • 2.5 BATHS • 2-CAR GARAGE

Covered front porch • Covered back porch • Study • Open kitchen with center island and stainless steel appliances • Great room fireplace • Shared bath with dual sinks • 5-piece bath with soaking tub and freestanding shower in primary bedroom suite • Unfinished basement • Optional raised tray ceiling in great room • Optional 3-car garage • Optional finished lower level