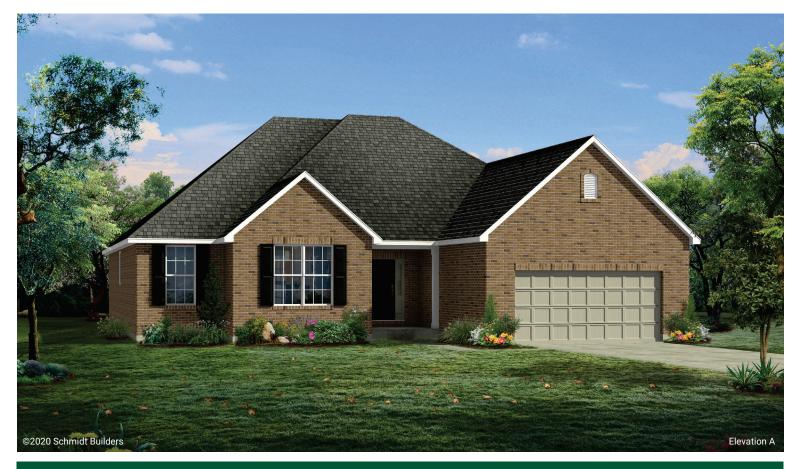

## **The Brighton**

## RANCH • 2,541 SQ. FT • 3 BEDROOMS • 2.5 BATHS • 2-CAR GARAGE

Covered front porch • Covered back porch • Study • Open kitchen with center island and stainless steel appliances • Great room fireplace • Shared bath with dual sinks • 5-piece bath with soaking tub and freestanding shower in primary bedroom suite • Unfinished basement • Optional raised tray ceiling in great room • Optional 3-car garage • Optional finished lower level