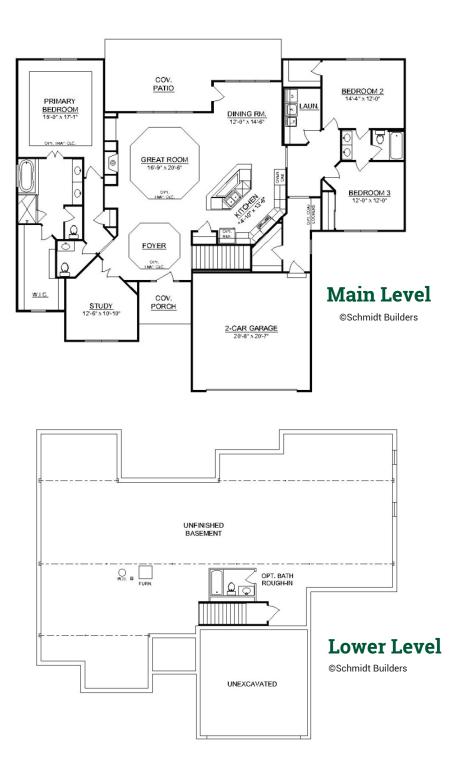

## **The Brighton**

## RANCH • 2,541 SQ. FT • 3 BEDROOMS • 2.5 BATHS • 2-CAR GARAGE

Covered front porch • Covered back porch • Study • Open kitchen with center island and stainless steel appliances • Great room fireplace • Shared bath with dual sinks • 5-piece bath with soaking tub and freestanding shower in primary bedroom suite • Unfinished basement • Optional raised tray ceiling in great room • Optional 3-car garage • Optional finished lower level