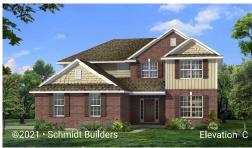

## The Brookstone

### TWO-STORY • 2,859 SQ. FT • 4 BEDROOMS • 2.5 BATHS • 2-CAR GARAGE

Covered front porch • Separate dining room • Great room • Open kitchen with center island • Main level flex room • Primary bedroom suite with five piece en-suite with large shower and separate vanities • Main level laundry room • Natural gas fireplace in great room • Unfinished lower level Optional finished lower level • Optional 3-car garage

# The Brookstone

TWO-STORY

2,859 SQ. FT • 4 BEDROOMS • 2.5 BATHS • 2-CAR GARAGE