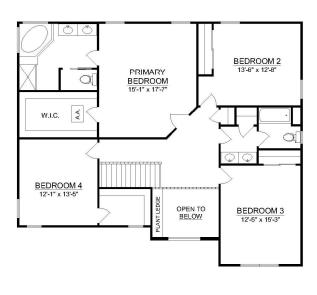

## The Brookstone



### TWO-STORY • 2,859 SQ. FT • 4 BEDROOMS • 2.5 BATHS • 2-CAR GARAGE







Covered front porch • Separate dining room • Great room • Open kitchen with center island • Main level flex room • Primary bedroom suite with five piece en-suite with large shower and separate vanities • Main level laundry room • Natural gas fireplace in great room • Unfinished lower level Optional finished lower level • Optional 3-car garage





# The Brookstone

TWO-STORY

2,859 SQ. FT • 4 BEDROOMS • 2.5 BATHS • 2-CAR GARAGE





### **Upper Level**

©2021 Schmidt Builders



#### **Unfinished Lower Level**

©2021 Schmidt Builders

Because we are constantly improving our product, we reserve the right to change product features, brand names, dimensions, architectural details and design. This brochure is for illustrative purposes only and is not part of any legal binding contract. Floor plans may vary by elevation. Additional options available. Pricing and availability subject to change without notice. 10/16/23