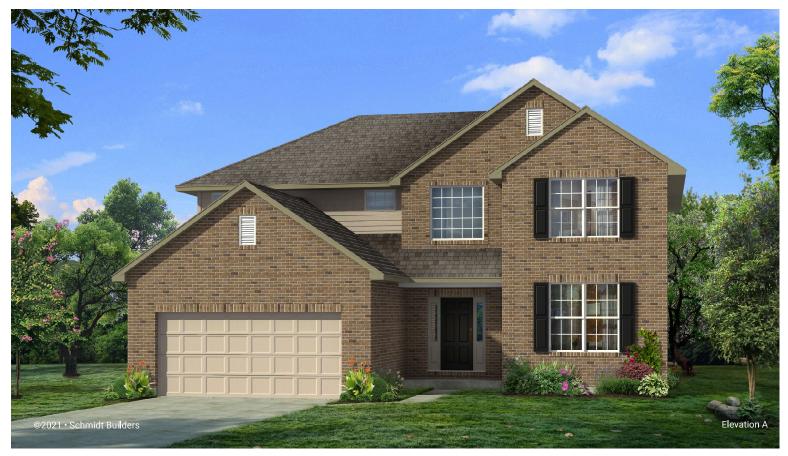

## The Brookstone

### TWO-STORY • 2,859 SQ. FT • 4 BEDROOMS • 2.5 BATHS • 2-CAR GARAGE

Covered front porch • Separate dining room • Great room • Open kitchen with center island • Main level flex room • Primary bedroom suite with five piece en-suite with large shower and separate vanities • Main level laundry room • Natural gas fireplace in great room • Unfinished lower level Optional finished lower level • Optional 3-car garage

# The Brookstone

TWO-STORY

2,859 SQ. FT • 4 BEDROOMS • 2.5 BATHS • 2-CAR GARAGE