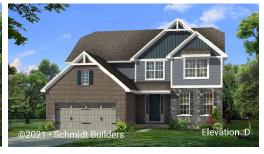

## The Brookstone

### TWO-STORY • 2,859 SQ. FT • 4 BEDROOMS • 2.5 BATHS • 2-CAR GARAGE

Covered front porch • Separate dining room • Great room • Open kitchen with center island • Main level flex room • Primary bedroom suite with five piece en-suite with large shower and separate vanities • Main level laundry room • Natural gas fireplace in great room • Unfinished lower level Optional finished lower level • Optional 3-car garage

# The Brookstone

TWO-STORY

2,859 SQ. FT • 4 BEDROOMS • 2.5 BATHS • 2-CAR GARAGE