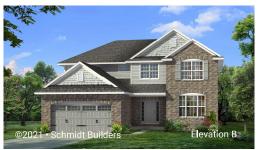

## The Brookstone

### TWO-STORY • 2,859 SQ. FT • 4 BEDROOMS • 2.5 BATHS • 2-CAR GARAGE

Covered front porch • Separate dining room • Great room • Open kitchen with center island • Main level flex room • Primary bedroom suite with five piece en-suite with large shower and separate vanities • Main level laundry room • Natural gas fireplace in great room • Unfinished lower level Optional finished lower level • Optional 3-car garage

# The Brookstone

TWO-STORY

2,859 SQ. FT • 4 BEDROOMS • 2.5 BATHS • 2-CAR GARAGE