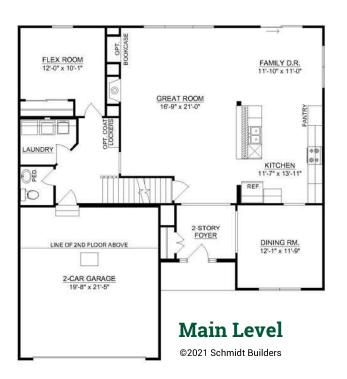

### TWO-STORY • 2,859 SQ. FT • 4 BEDROOMS • 2.5 BATHS • 2-CAR GARAGE

Covered front porch • Separate dining room • Great room • Open kitchen with center island • Main level flex room • Primary bedroom suite with five piece en-suite with large shower and separate vanities • Main level laundry room • Natural gas fireplace in great room • Unfinished lower level Optional finished lower level • Optional 3-car garage

# The Brookstone

TWO-STORY

2,859 SQ. FT • 4 BEDROOMS • 2.5 BATHS • 2-CAR GARAGE