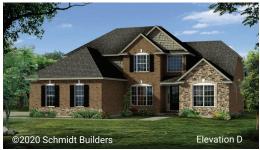

## The Carrington

## MAIN LEVEL PRIMARY BEDROOM • 3,056 SQ. FT • 4 BEDROOMS • 3.5 BATHS • 2-CAR GARAGE

Covered front porch • Open kitchen with center island • Dining area • Main level study • Five piece primary bath with dual sinks, corner soaking tub and oversized shower • Volume ceilings on main level • Separate laundry room • Fireplace • Unfinished lower level • Optional built-ins at Fireplace • Optional finished lower level • Optional 3-car garage