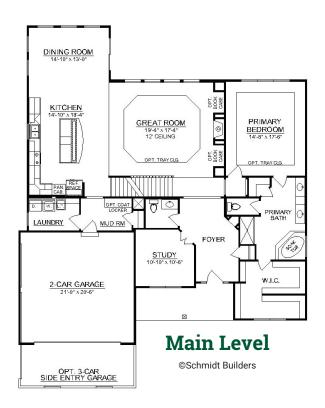

## The Carrington

## MAIN LEVEL PRIMARY BEDROOM • 3,056 SQ. FT • 4 BEDROOMS • 3.5 BATHS • 2-CAR GARAGE

Covered front porch • Open kitchen with center island • Dining area • Main level study • Five piece primary bath with dual sinks, corner soaking tub and oversized shower • Volume ceilings on main level • Separate laundry room • Fireplace • Unfinished lower level • Optional built-ins at Fireplace • Optional finished lower level • Optional 3-car garage