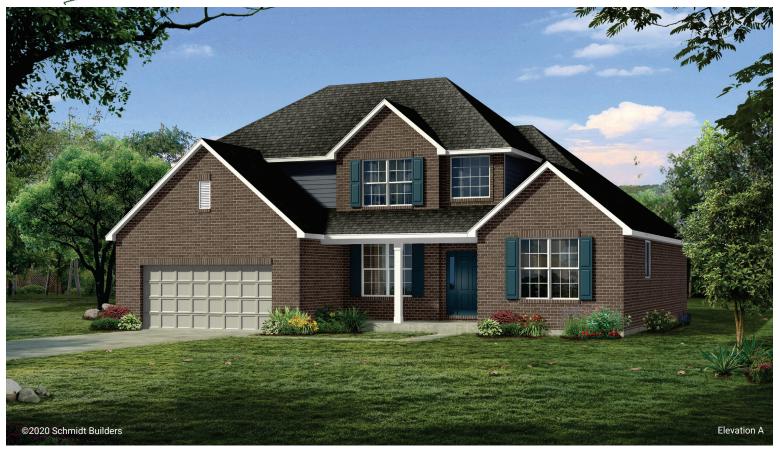

## The Carrington

## MAIN LEVEL PRIMARY BEDROOM • 3,056 SQ. FT • 4 BEDROOMS • 3.5 BATHS • 2-CAR GARAGE

Covered front porch • Open kitchen with center island • Dining area • Main level study • Five piece primary bath with dual sinks, corner soaking tub and oversized shower • Volume ceilings on main level • Separate laundry room • Fireplace • Unfinished lower level • Optional built-ins at Fireplace • Optional finished lower level • Optional 3-car garage