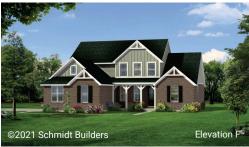

## The Carrington



## MAIN LEVEL PRIMARY BEDROOM • 3,056 SQ. FT • 4 BEDROOMS • 3.5 BATHS • 2-CAR GARAGE











Covered front porch • Open kitchen with center island • Dining area • Main level study • Five piece primary bath with dual sinks, corner soaking tub and oversized shower • Volume ceilings on main level • Separate laundry room • Fireplace • Unfinished lower level • Optional built-ins at Fireplace • Optional finished lower level • Optional 3-car garage





## The Carrington

MAIN LEVEL PRIMARY BEDROOM SUITE 3,056 SQ. FT • 4 BEDROOMS • 3.5 BATHS • 2-CAR GARAGE





Upper Level

©Schmidt Builders



**Lower Level** 

©Schmidt Builders

Because we are constantly improving our product, we reserve the right to change product features, brand names, dimensions, architectural details and design.

This brochure is for illustrative purposes only and is not part of any legal binding contract. Floor