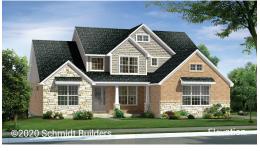

## The Carrington

## MAIN LEVEL PRIMARY BEDROOM • 3,056 SQ. FT • 4 BEDROOMS • 3.5 BATHS • 2-CAR GARAGE

Covered front porch • Open kitchen with center island • Dining area • Main level study • Five piece primary bath with dual sinks, corner soaking tub and oversized shower • Volume ceilings on main level • Separate laundry room • Fireplace • Unfinished lower level • Optional built-ins at Fireplace • Optional finished lower level • Optional 3-car garage