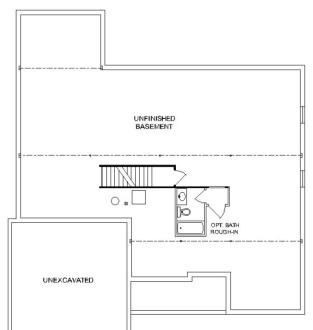

## MAIN LEVEL PRIMARY BEDROOM • 3,056 SQ. FT • 4 BEDROOMS • 3.5 BATHS • 2-CAR GARAGE

Covered front porch • Open kitchen with center island • Dining area • Main level study • Five piece primary bath with dual sinks, corner soaking tub and oversized shower • Volume ceilings on main level • Separate laundry room • Fireplace • Unfinished lower level • Optional built-ins at Fireplace • Optional finished lower level • Optional 3-car garage

## The Carrington

MAIN LEVEL PRIMARY BEDROOM SUITE 3,056 SQ. FT • 4 BEDROOMS • 3.5 BATHS • 2-CAR GARAGE

Upper Level

©Schmidt Builders

**Lower Level** 

©Schmidt Builders

Because we are constantly improving our product, we reserve the right to change product features, brand names, dimensions, architectural details and design.