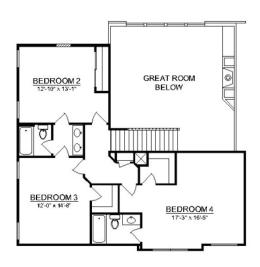

## The Carrington

MAIN LEVEL PRIMARY BEDROOM SUITE 3,056 SQ. FT • 4 BEDROOMS • 3.5 BATHS • 2-CAR GARAGE

Upper Level

©Schmidt Builders

**Lower Level** 

©Schmidt Builders

Because we are constantly improving our product, we reserve the right to change product features, brand names, dimensions, architectural details and design.