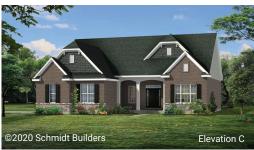

## The Catalina

## MAIN LEVEL PRIMARY BEDROOM SUITE • 2,851 SQ. FT • 4 BEDROOMS • 3.5 BATHS • 2-CAR

Covered front porch • Main level flex room • Open kitchen with center island and stainless steel appliances • Main level primary bedroom suite with 4-piece bath with dual sinks and corner shower with seat • Upper level shared bath with dual sinks • Corner great room fireplace • Separate mud room and laundry room • Upper level guest room with private bath • Unfinished lower level • Optional finished lower level • Optional 3-car garage