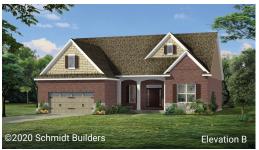

## The Catalina

## MAIN LEVEL PRIMARY BEDROOM SUITE • 2,851 SQ. FT • 4 BEDROOMS • 3.5 BATHS • 2-CAR

Covered front porch • Main level flex room • Open kitchen with center island and stainless steel appliances • Main level primary bedroom suite with 4-piece bath with dual sinks and corner shower with seat • Upper level shared bath with dual sinks • Corner great room fireplace • Separate mud room and laundry room • Upper level guest room with private bath • Unfinished lower level • Optional finished lower level • Optional 3-car garage