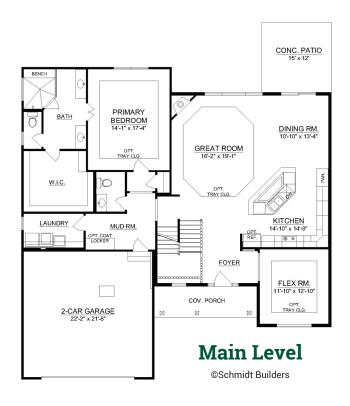

## The Catalina

## MAIN LEVEL PRIMARY BEDROOM SUITE • 2,851 SQ. FT • 4 BEDROOMS • 3.5 BATHS • 2-CAR

Covered front porch • Main level flex room • Open kitchen with center island and stainless steel appliances • Main level primary bedroom suite with 4-piece bath with dual sinks and corner shower with seat • Upper level shared bath with dual sinks • Corner great room fireplace • Separate mud room and laundry room • Upper level guest room with private bath • Unfinished lower level • Optional finished lower level • Optional 3-car garage

## The Catalina

MAIN LEVEL PRIMARY BEDROOM SUITE 2,851 SQ. FT • 4 BEDROOMS • 3.5 BATHS • 2-CAR GARAGE

**Upper Level** 

©Schmidt Builders

Because we are constantly improving our product, we reserve the right to change product features, brand names, dimensions, architectural details and design. This brochure is for illustrative purposes only and is not part of any legal binding contract. Floor plans may vary by elevation. Additional options available. Pricing and availability subject to change without notice. 3/22/23