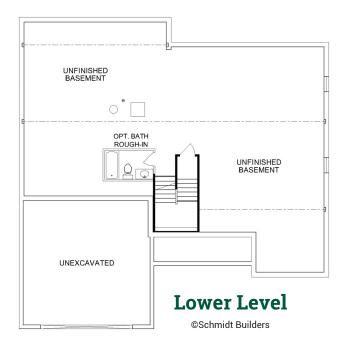

## MAIN LEVEL PRIMARY BEDROOM SUITE • 2,851 SQ. FT • 4 BEDROOMS • 3.5 BATHS • 2-CAR

Covered front porch • Main level flex room • Open kitchen with center island and stainless steel appliances • Main level primary bedroom suite with 4-piece bath with dual sinks and corner shower with seat • Upper level shared bath with dual sinks • Corner great room fireplace • Separate mud room and laundry room • Upper level guest room with private bath • Unfinished lower level • Optional finished lower level • Optional 3-car garage