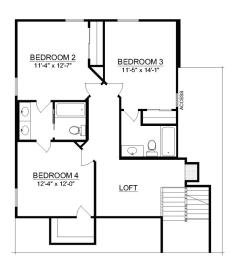

## MAIN LEVEL PRIMARY BEDROOM SUITE • 2,851 SQ. FT • 4 BEDROOMS • 3.5 BATHS • 2-CAR

Covered front porch • Main level flex room • Open kitchen with center island and stainless steel appliances • Main level primary bedroom suite with 4-piece bath with dual sinks and corner shower with seat • Upper level shared bath with dual sinks • Corner great room fireplace • Separate mud room and laundry room • Upper level guest room with private bath • Unfinished lower level • Optional finished lower level • Optional 3-car garage

## The Catalina

MAIN LEVEL PRIMARY BEDROOM SUITE 2,851 SQ. FT • 4 BEDROOMS • 3.5 BATHS • 2-CAR GARAGE

**Upper Level** 

©Schmidt Builders

Because we are constantly improving our product, we reserve the right to change product features, brand names, dimensions, architectural details and design. This brochure is for illustrative purposes only and is not part of any legal binding contract. Floor plans may vary by elevation. Additional options available. Pricing and availability subject to change without notice. 3/22/23