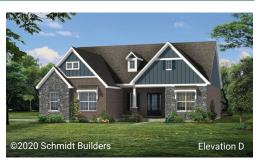

## The Catalina

## MAIN LEVEL PRIMARY BEDROOM SUITE • 2,851 SQ. FT • 4 BEDROOMS • 3.5 BATHS • 2-CAR

Covered front porch • Main level flex room • Open kitchen with center island and stainless steel appliances • Main level primary bedroom suite with 4-piece bath with dual sinks and corner shower with seat • Upper level shared bath with dual sinks • Corner great room fireplace • Separate mud room and laundry room • Upper level guest room with private bath • Unfinished lower level • Optional finished lower level • Optional 3-car garage