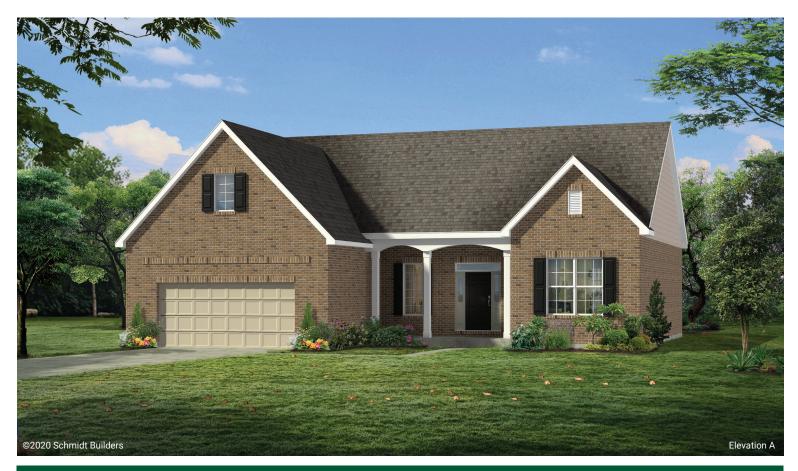

## The Catalina

## MAIN LEVEL PRIMARY BEDROOM SUITE • 2,851 SQ. FT • 4 BEDROOMS • 3.5 BATHS • 2-CAR

Covered front porch • Main level flex room • Open kitchen with center island and stainless steel appliances • Main level primary bedroom suite with 4-piece bath with dual sinks and corner shower with seat • Upper level shared bath with dual sinks • Corner great room fireplace • Separate mud room and laundry room • Upper level guest room with private bath • Unfinished lower level • Optional finished lower level • Optional 3-car garage