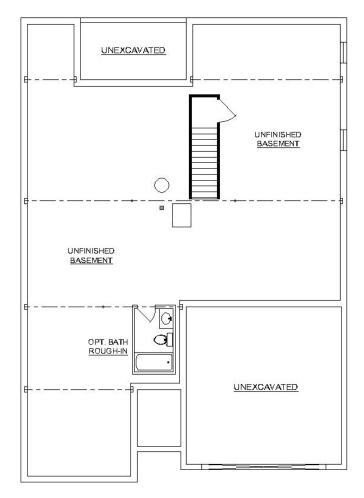

## The Cumberland

RANCH

1,862 SQ. FT • 3 BEDROOMS • 2 BATHS • 2-CAR GARAGE

©Schmidt Builders

**Lower Level** 

©Schmidt Builders

Because we are constantly improving our product, we reserve the right to change product features, brand names, dimensions, architectural details and design. This brochure is for illustrative purposes only and is not part of any legal binding contract. Floor plans may vary by elevation. Additional options available. Pricing and availability subject to change without notice. 3/22/23