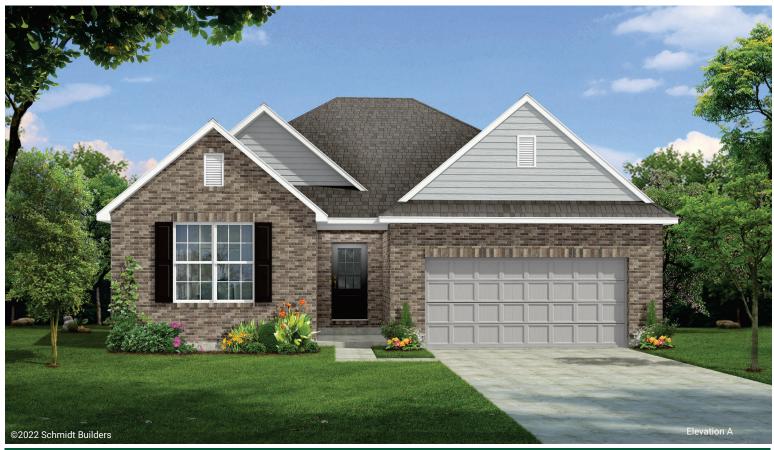

## The Cumberland

RANCH • 1,862 SQ. FT • 3 BEDROOMS • 2 BATHS • 2-CAR GARAGE

Covered entry and back porch with access from great room and primary bedroom • 9' ceilings on main level • Open kitchen with center island • Walk-in pantry • Optional tray ceiling with crown molding in great room and dining area • Separate laundry room • Primary bedroom with four piece ensuite bath • Unfinished lower level • Optional study in lieu of bedroom 3 • Optional fireplace in great room • Optional finished lower level • Optional 3-car garage