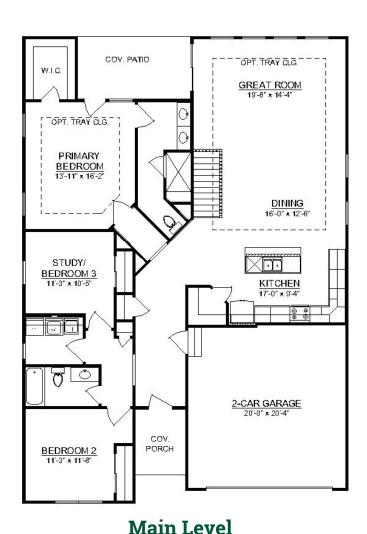

## The Cumberland

RANCH • 1,862 SQ. FT • 3 BEDROOMS • 2 BATHS • 2-CAR GARAGE

Covered entry and back porch with access from great room and primary bedroom • 9' ceilings on main level • Open kitchen with center island • Walk-in pantry • Optional tray ceiling with crown molding in great room and dining area • Separate laundry room • Primary bedroom with four piece ensuite bath • Unfinished lower level • Optional study in lieu of bedroom 3 • Optional fireplace in great room • Optional finished lower level • Optional 3-car garage