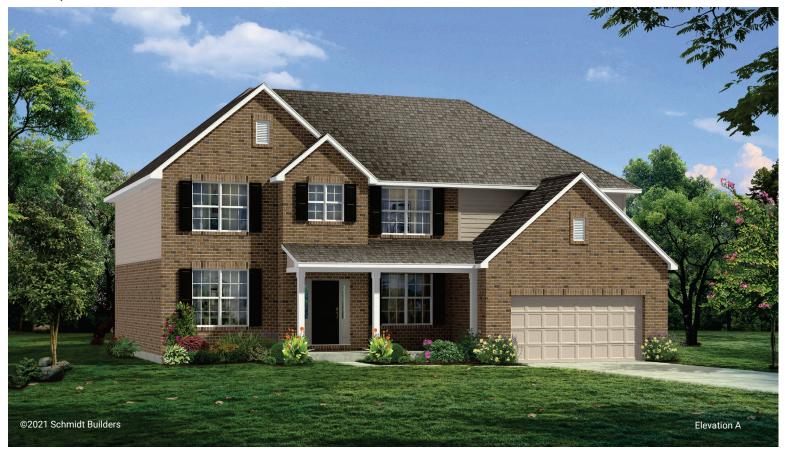

## **The Kensington**

TWO-STORY • 3,332 SQ. FT • 4 BEDROOMS • 3.5 BATHS • 2-CAR GARAGE

Covered front porch • Two-story foyer • Two-story great room • Gourmet kitchen with center island • Airy morning room • Main level study • Dining room • Fireplace with optional built-in shelves • Separate mud room and laundry room • Upper level primary bedroom retreat with large walk-in closet and impressive bath with dual sinks, soaking tub and separate shower • Unfinished basement • Optional finished basement • Optional upper level bonus room • Optional upper level shared bath • Optional upper level third full bath Optional 3-car garage • Optional side load garage