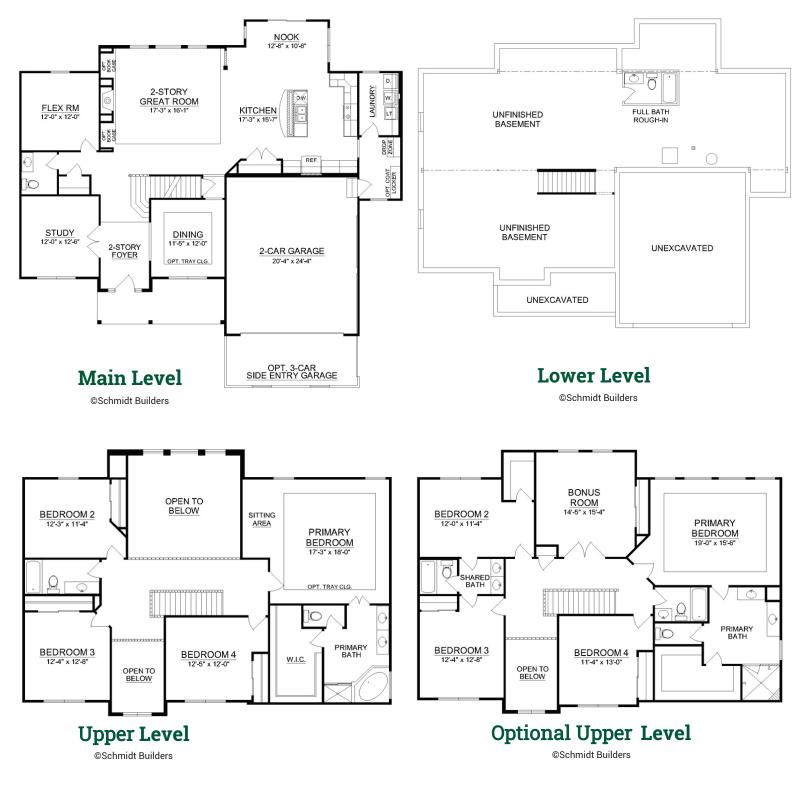

## **The Kensington**

TWO-STORY • 3,332 SQ. FT • 4 BEDROOMS • 3.5 BATHS • 2-CAR GARAGE

Covered front porch • Two-story foyer • Two-story great room • Gourmet kitchen with center island • Airy morning room • Main level study • Dining room • Fireplace with optional built-in shelves • Separate mud room and laundry room • Upper level primary bedroom retreat with large walk-in closet and impressive bath with dual sinks, soaking tub and separate shower • Unfinished basement • Optional finished basement • Optional upper level bonus room • Optional upper level shared bath • Optional upper level third full bath Optional 3-car garage • Optional side load garage