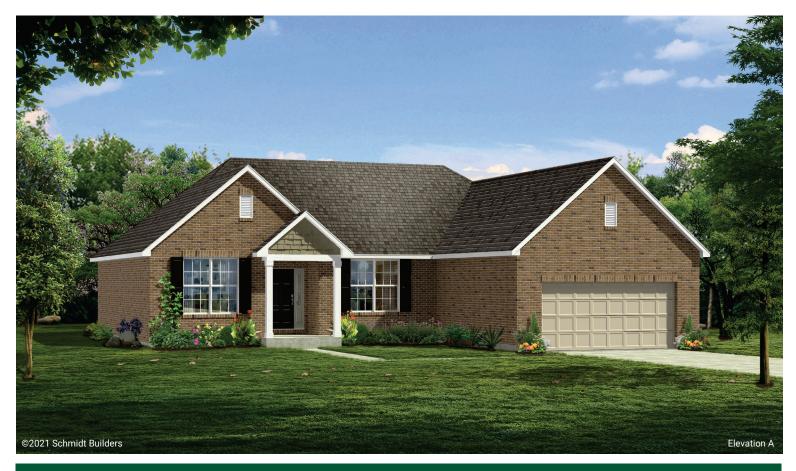

## The Lakeland

RANCH • 2,082 SQ. FT • 3 BEDROOMS • 2 BATHS • 2-CAR GARAGE

Covered entry • Dining area • Open kitchen with center island and large pantry • Morning room • Large laundry room • Unfinished lower level • Optional fireplace • Optional tray ceiling in primary bedroom suite and great room • Optional finished lower level • Optional 3-car garage