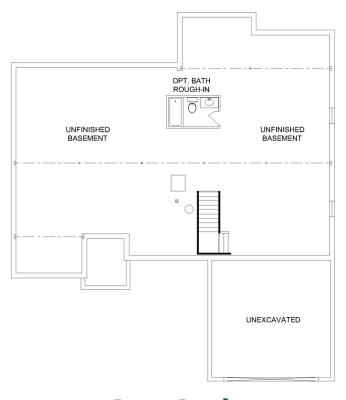

## The Lakeland

RANCH • 2,082 SQ. FT • 3 BEDROOMS • 2 BATHS • 2-CAR GARAGE

Covered entry • Dining area • Open kitchen with center island and large pantry • Morning room • Large laundry room • Unfinished lower level • Optional fireplace • Optional tray ceiling in primary bedroom suite and great room • Optional finished lower level • Optional 3-car garage

## The Lakeland

RANCH

2,082 SQ. FT • 3 BEDROOMS • 2 BATHS • 2-CAR GARAGE

**Main Level** 

©Schmidt Builders

**Lower Level** 

©Schmidt Builders

Because we are constantly improving our product, we reserve the right to change product features, brand names, dimensions, architectural details and design. This brochure is for illustrative purposes only and is not part of any legal binding contract. Floor plans may vary by elevation. Additional options available. Pricing and availability subject to change without notice. 3/28/23