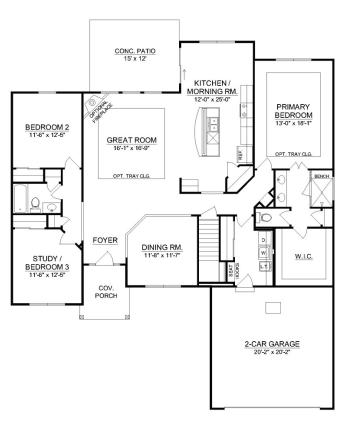

## The Lakeland

RANCH • 2,082 SQ. FT • 3 BEDROOMS • 2 BATHS • 2-CAR GARAGE

Covered entry • Dining area • Open kitchen with center island and large pantry • Morning room • Large laundry room • Unfinished lower level • Optional fireplace • Optional tray ceiling in primary bedroom suite and great room • Optional finished lower level • Optional 3-car garage

## The Lakeland

RANCH

2,082 SQ. FT • 3 BEDROOMS • 2 BATHS • 2-CAR GARAGE

**Main Level** 

©Schmidt Builders

**Lower Level** 

©Schmidt Builders

Because we are constantly improving our product, we reserve the right to change product features, brand names, dimensions, architectural details and design. This brochure is for illustrative purposes only and is not part of any legal binding contract. Floor plans may vary by elevation. Additional options available. Pricing and availability subject to change without notice. 3/28/23