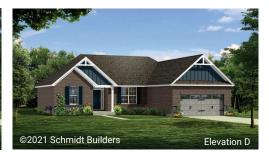

## The Lakeland

RANCH • 2,082 SQ. FT • 3 BEDROOMS • 2 BATHS • 2-CAR GARAGE

Covered entry • Dining area • Open kitchen with center island and large pantry • Morning room • Large laundry room • Unfinished lower level • Optional fireplace • Optional tray ceiling in primary bedroom suite and great room • Optional finished lower level • Optional 3-car garage

## The Lakeland

RANCH

2,082 SQ. FT • 3 BEDROOMS • 2 BATHS • 2-CAR GARAGE

**Main Level** 

©Schmidt Builders

**Lower Level** 

©Schmidt Builders

Because we are constantly improving our product, we reserve the right to change product features, brand names, dimensions, architectural details and design. This brochure is for illustrative purposes only and is not part of any legal binding contract. Floor plans may vary by elevation. Additional options available. Pricing and availability subject to change without notice. 3/28/23