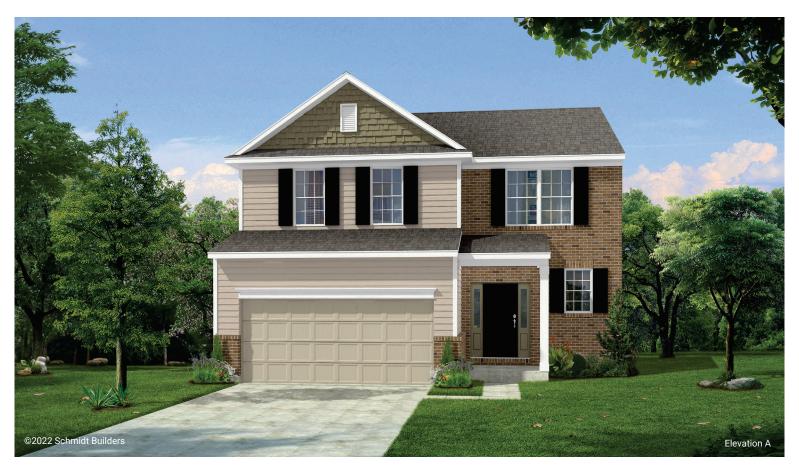

## The Mayfield

TWO-STORY • 1,844 SQ. FT • 4 BEDROOMS • 2.5 BATHS • 2-CAR GARAGE

Covered entry • Large patio off breakfast nook • Open kitchen with center island
Upper level laundry • Primary bedroom suite with large walk-in closed and four
piece ensuite with large shower and dual sinks • Unfinished lower level • Optional
finished lower level • Optional corner fireplace

# The Mayfield

TWO-STORY

1,844 SQ. FT • 4 BEDROOMS • 2.5 BATHS • 2-CAR GARAGE