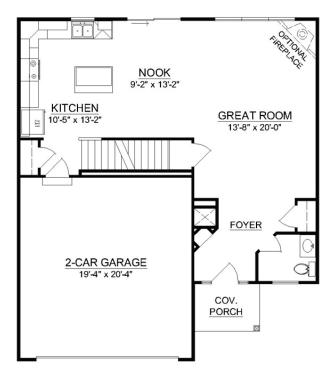

## The Mayfield



TWO-STORY • 1,844 SQ. FT • 4 BEDROOMS • 2.5 BATHS • 2-CAR GARAGE

Covered entry • Large patio off breakfast nook • Open kitchen with center island
Upper level laundry • Primary bedroom suite with large walk-in closed and four
piece ensuite with large shower and dual sinks • Unfinished lower level • Optional
finished lower level • Optional corner fireplace







# The Mayfield

TWO-STORY

1,844 SQ. FT • 4 BEDROOMS • 2.5 BATHS • 2-CAR GARAGE





#### **Upper Level**

©Schmidt Builders

#### **Main Level**

**©Schmidt Builders** 



### **Lower Level**

©Schmidt Builders

Because we are constantly improving our product, we reserve the right to change product features, brand names, dimensions, architectural details and design. This brochure is for illustrative purposes only and is not part of any legal binding contract. Floor plans may vary by elevation. Additional options available. Pricing and availability subject to change without notice. 3/22/23