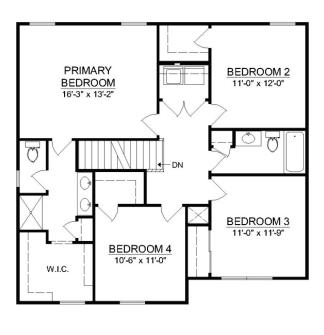

## The Mayfield

TWO-STORY • 1,844 SQ. FT • 4 BEDROOMS • 2.5 BATHS • 2-CAR GARAGE

Covered entry • Large patio off breakfast nook • Open kitchen with center island
Upper level laundry • Primary bedroom suite with large walk-in closed and four
piece ensuite with large shower and dual sinks • Unfinished lower level • Optional
finished lower level • Optional corner fireplace

#### **Upper Level**

©Schmidt Builders