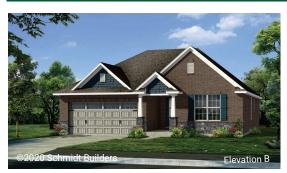

## The Milan

## RANCH • 1,732 SQ. FT • 3 BEDROOMS • 2 BATHS • 2-CAR GARAGE

Covered front porch
Open kitchen with center
island
Four piece primary bath
with dual sinks and
oversized shower
Fireplace
Separate laundry room
Covered back porch
Unfinished lower level
Optional finished lower
level
Optional 3-car garage