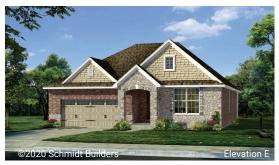

## The Milan

## RANCH • 1,732 SQ. FT • 3 BEDROOMS • 2 BATHS • 2-CAR GARAGE

Covered front porch
Open kitchen with center
island
Four piece primary bath
with dual sinks and
oversized shower
Fireplace
Separate laundry room
Covered back porch
Unfinished lower level
Optional finished lower
level
Optional 3-car garage