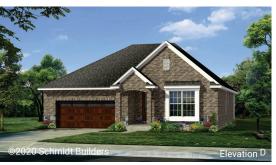

## The Milan

## RANCH • 1,732 SQ. FT • 3 BEDROOMS • 2 BATHS • 2-CAR GARAGE

Covered front porch
Open kitchen with center
island
Four piece primary bath
with dual sinks and
oversized shower
Fireplace
Separate laundry room
Covered back porch
Unfinished lower level
Optional finished lower
level
Optional 3-car garage