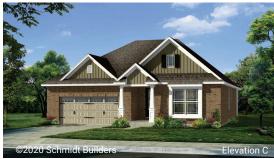

## The Milan

## RANCH • 1,732 SQ. FT • 3 BEDROOMS • 2 BATHS • 2-CAR GARAGE

Covered front porch
Open kitchen with center
island
Four piece primary bath
with dual sinks and
oversized shower
Fireplace
Separate laundry room
Covered back porch
Unfinished lower level
Optional finished lower
level
Optional 3-car garage