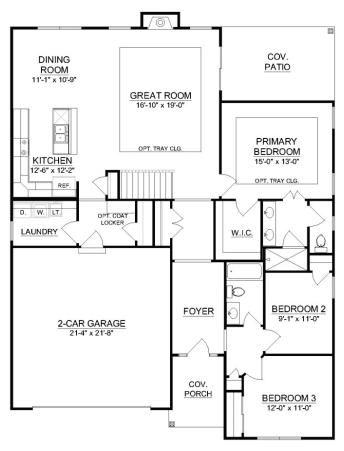

## RANCH • 1,732 SQ. FT • 3 BEDROOMS • 2 BATHS • 2-CAR GARAGE

Covered front porch
Open kitchen with center
island
Four piece primary bath
with dual sinks and
oversized shower
Fireplace
Separate laundry room
Covered back porch
Unfinished lower level
Optional finished lower
level
Optional 3-car garage

## The Milan

**RANCH** 

1,732 SQ. FT • 3 BEDROOMS • 2 BATHS • 2-CAR GARAGE

©Schmidt Builders

Main Level Lower Level

**©Schmidt Builders** 

Because we are constantly improving our product, we reserve the right to change product features, brand names, dimensions, architectural details and design. This brochure is for illustrative purposes only and is not part of any legal binding contract. Floor plans may vary by elevation. Additional options available. Pricing and availability subject to change without notice. 3/22/23