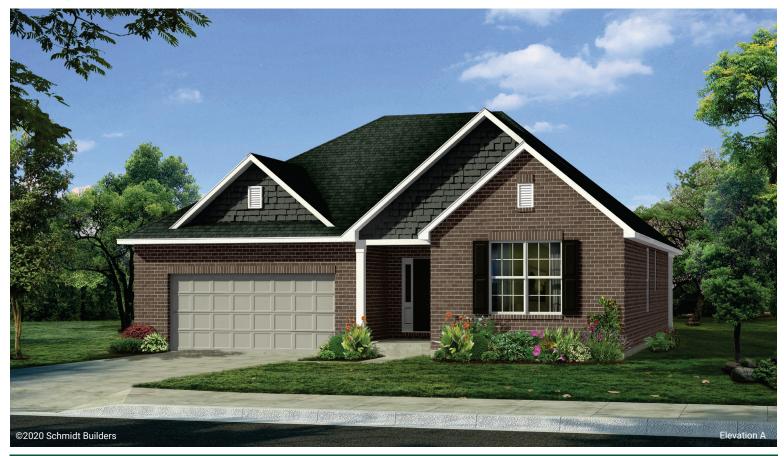

## The Milan

## RANCH • 1,732 SQ. FT • 3 BEDROOMS • 2 BATHS • 2-CAR GARAGE

Covered front porch
Open kitchen with center
island
Four piece primary bath
with dual sinks and
oversized shower
Fireplace
Separate laundry room
Covered back porch
Unfinished lower level
Optional finished lower
level
Optional 3-car garage