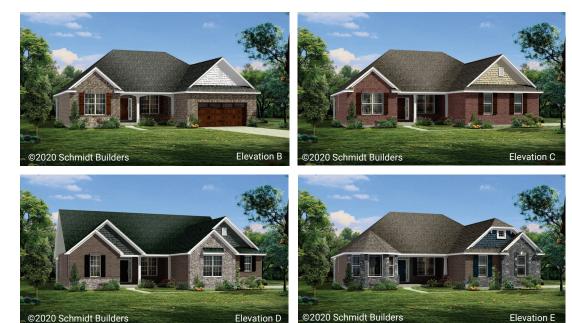

## RANCH • 2,254 SQ. FT • 3 BEDROOMS • 2.5 BATHS • 2-CAR GARAGE

Elevation D

- Covered porch
- Morning room
- Open kitchen with island
  - Separate dining room Covered patio
- Four piece primary bath with separate sinks
- Fireplace Unfinished lower level
- Optional finished lower level
- Optional 3-car garage
- Optional side load garage

**f** ) ( ) (in ) (p)

©2020 Schmidt Builders

Traditions Begin Here. | (513) 779-9300 | schmidtbuilders.com Schmidt Builders. 3rd generation home builder since 1958.

**Elevation E** 