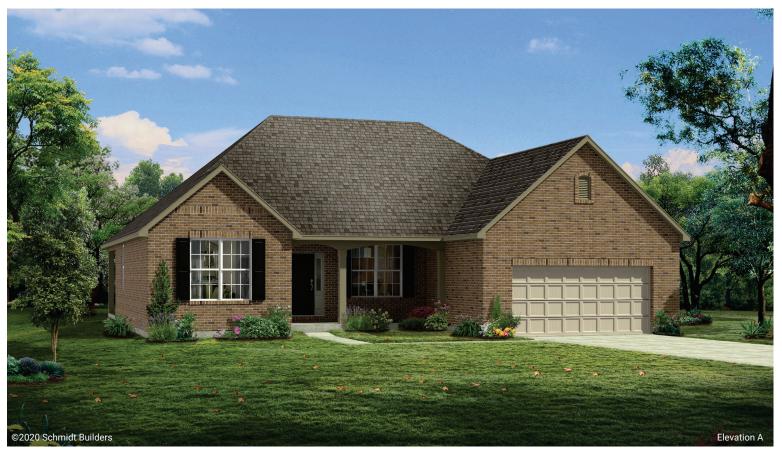

## The New Haven

## RANCH • 2,254 SQ. FT • 3 BEDROOMS • 2.5 BATHS • 2-CAR GARAGE

Elevation D

- Covered porch
- Morning room
- Open kitchen with island
  - Separate dining room Covered patio
- Four piece primary bath with separate sinks
- Fireplace Unfinished lower level
- Optional finished lower level
- Optional 3-car garage
- Optional side load garage

## The New Haven

RANCH

2,254 SQ. FT • 3 BEDROOMS • 2.5 BATHS • 2-CAR GARAGE

Because we are constantly improving our product, we reserve the right to change product features, brand names, dimensions, architectural details and design. This brochure is for illustrative purposes only and is not part of any legal binding contract. Floor plans may vary by elevation. Additional options available. Pricing and availability subject to change without notice. 3/22/23