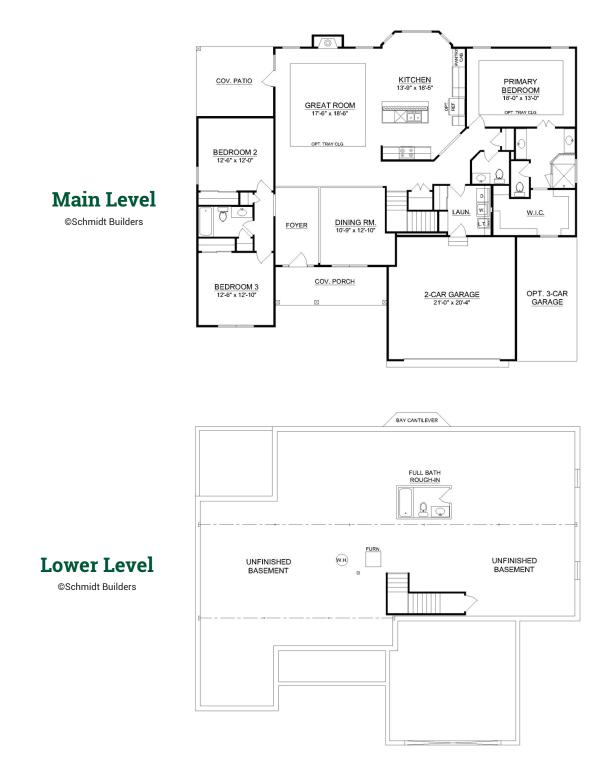

## The New Haven

## RANCH • 2,254 SQ. FT • 3 BEDROOMS • 2.5 BATHS • 2-CAR GARAGE

Elevation D

- Covered porch
- Morning room
- Open kitchen with island
  - Separate dining room Covered patio
- Four piece primary bath with separate sinks
- Fireplace Unfinished lower level
- Optional finished lower level
- Optional 3-car garage
- Optional side load garage

## The New Haven

RANCH

2,254 SQ. FT • 3 BEDROOMS • 2.5 BATHS • 2-CAR GARAGE

Because we are constantly improving our product, we reserve the right to change product features, brand names, dimensions, architectural details and design. This brochure is for illustrative purposes only and is not part of any legal binding contract. Floor plans may vary by elevation. Additional options available. Pricing and availability subject to change without notice. 3/22/23