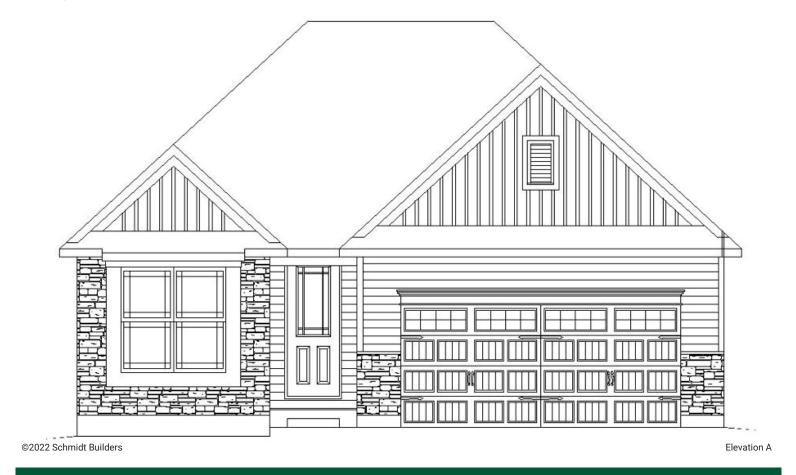

## The Springfield

RANCH • 1,794 SQ. FT • 3 BEDROOMS • 2 BATHS • 2-CAR GARAGE

Covered entry • Covered back porch with access from great room • Open kitchen with center island and dining area • Large primary bedroom suite with 4 piece bath with dual sinks and oversized shower with seat • 9' ceilings on main level • Flexible study or 3rd bedroom • Unfinished lower level • Optional raised tray ceiling in great room • Optional fireplace • Optional finished lower level • Optional 3-car garage