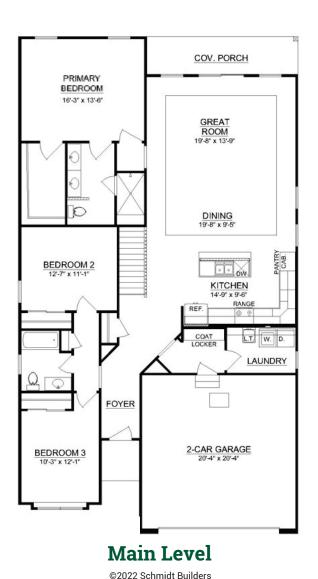

## The Springfield

RANCH • 1,794 SQ. FT • 3 BEDROOMS • 2 BATHS • 2-CAR GARAGE

Covered entry • Covered back porch with access from great room • Open kitchen with center island and dining area • Large primary bedroom suite with 4 piece bath with dual sinks and oversized shower with seat • 9' ceilings on main level • Flexible study or 3rd bedroom • Unfinished lower level • Optional raised tray ceiling in great room • Optional fireplace • Optional finished lower level • Optional 3-car garage