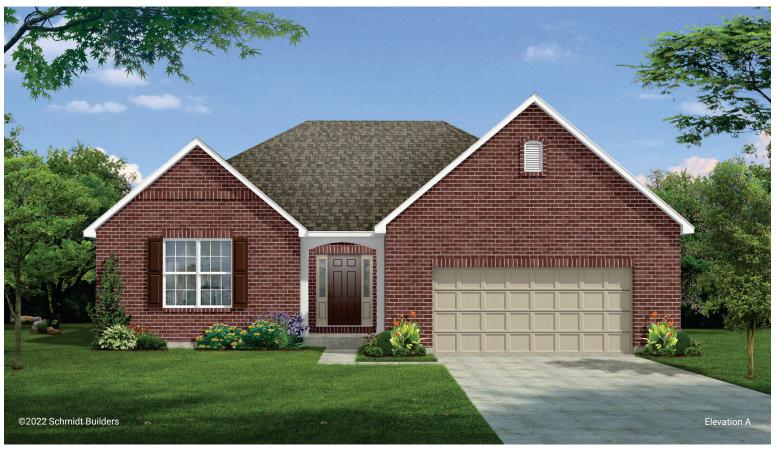

## The Turin

RANCH • 2,069 SQ. FT • 3 BEDROOMS • 2 BATHS • 2-CAR GARAGE

Covered entry • Covered back porch with access from dining room • Open kitchen with center island and dining area • Large primary bedroom suite with 4 piece bath with dual sinks and oversized shower with corner seat • Corner fireplace in great room • Large laundry room with sink • Unfinished lower level • Optional finished lower level • Optional 3-car garage