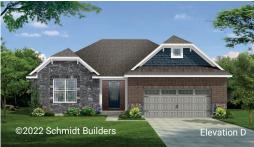

## The Turin

RANCH • 2,069 SQ. FT • 3 BEDROOMS • 2 BATHS • 2-CAR GARAGE

Covered entry • Covered back porch with access from dining room • Open kitchen with center island and dining area • Large primary bedroom suite with 4 piece bath with dual sinks and oversized shower with corner seat • Corner fireplace in great room • Large laundry room with sink • Unfinished lower level • Optional finished lower level • Optional 3-car garage