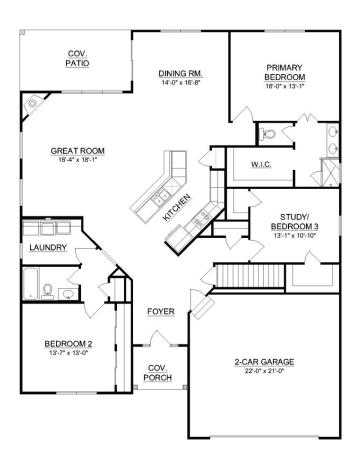

## The Turin

RANCH • 2,069 SQ. FT • 3 BEDROOMS • 2 BATHS • 2-CAR GARAGE

Covered entry • Covered back porch with access from dining room • Open kitchen with center island and dining area • Large primary bedroom suite with 4 piece bath with dual sinks and oversized shower with corner seat • Corner fireplace in great room • Large laundry room with sink • Unfinished lower level • Optional finished lower level • Optional 3-car garage