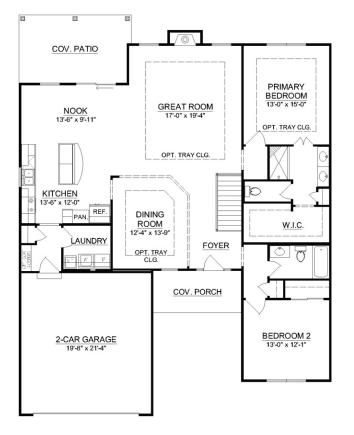

## RANCH • 1,843 SQ. FT • 2 BEDROOMS • 2 BATHS • 2-CAR GARAGE

Covered entry • Covered back patio with access from breakfast nook • Open kitchen with center island and dining area • Large primary bedroom suite with 4 piece bath with dual sinks and oversized shower with corner seat • 9' ceilings on main level • Separate dining room • Fireplace in great room • Large laundry room with sink • Unfinished lower level • Optional finished lower level • Optional tray ceilings in great room and primary bedroom • Optional 3-car garage