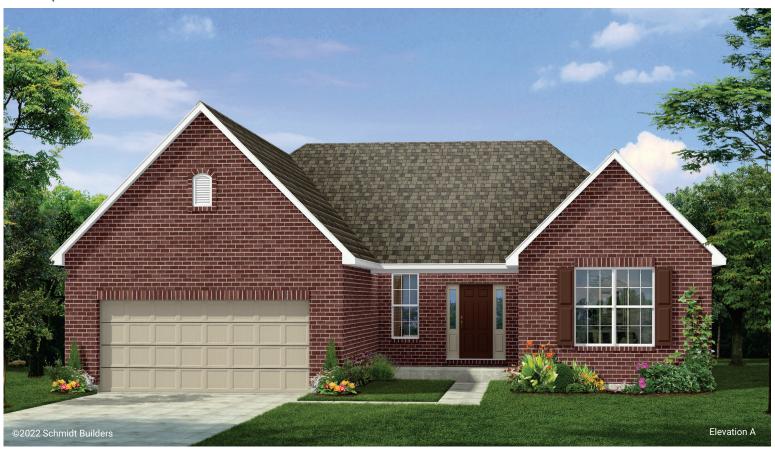

## **The Venetian**

## RANCH • 1,843 SQ. FT • 2 BEDROOMS • 2 BATHS • 2-CAR GARAGE

Covered entry • Covered back patio with access from breakfast nook • Open kitchen with center island and dining area • Large primary bedroom suite with 4 piece bath with dual sinks and oversized shower with corner seat • 9' ceilings on main level • Separate dining room • Fireplace in great room • Large laundry room with sink • Unfinished lower level • Optional finished lower level • Optional tray ceilings in great room and primary bedroom • Optional 3-car garage