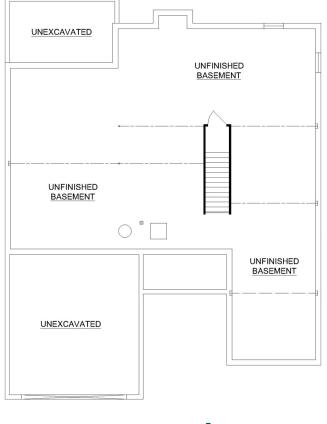

## RANCH • 1,843 SQ. FT • 2 BEDROOMS • 2 BATHS • 2-CAR GARAGE

Covered entry • Covered back patio with access from breakfast nook • Open kitchen with center island and dining area • Large primary bedroom suite with 4 piece bath with dual sinks and oversized shower with corner seat • 9' ceilings on main level • Separate dining room • Fireplace in great room • Large laundry room with sink • Unfinished lower level • Optional finished lower level • Optional tray ceilings in great room and primary bedroom • Optional 3-car garage