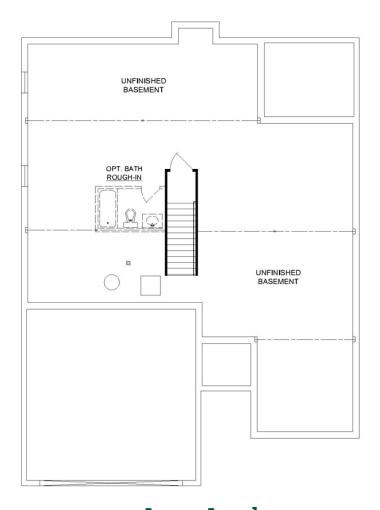

## RANCH • 1,611 SQ. FT • 2 BEDROOMS • STUDY • 2 BATHS • 2-CAR GARAGE

Covered entry • Covered back patio with access from dining area • 9' ceilings on main level • Open kitchen with center island • Fireplace • Separate laundry room • Primary bedroom suite with four piece ensuite with large shower and dual sinks • Unfinished lower level • Optional finished lower level • Optional tray ceilings in great room and primary bedroom suite • Optional 3-car garage

## The Verona

RANCH

1,611 SQ. FT • 2 BEDROOMS • STUDY • 2 BATHS • 2-CAR GARAGE

**Main Level** 

©Schmidt Builders

**Lower Level** 

©Schmidt Builders

Because we are constantly improving our product, we reserve the right to change product features, brand names, dimensions, architectural details and design. This brochure is for illustrative purposes only and is not part of any legal binding contract. Floor plans may vary by elevation. Additional options available. Pricing and availability subject to change without notice. 3/22/23