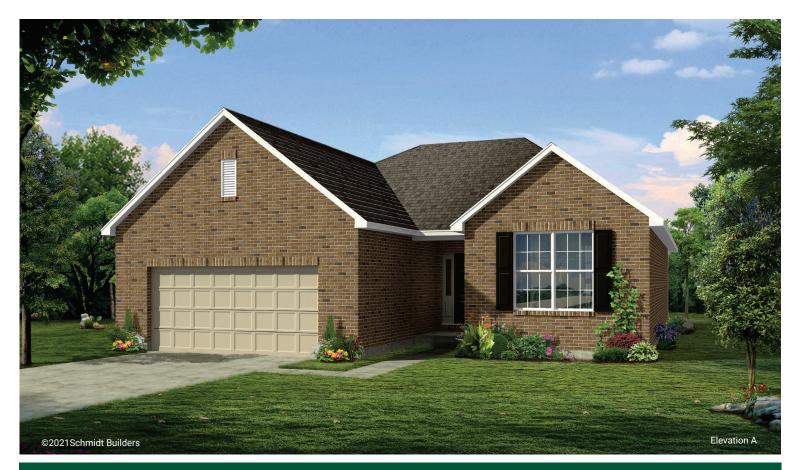

## The Verona

## RANCH • 1,611 SQ. FT • 2 BEDROOMS • STUDY • 2 BATHS • 2-CAR GARAGE

Covered entry • Covered back patio with access from dining area • 9' ceilings on main level • Open kitchen with center island • Fireplace • Separate laundry room • Primary bedroom suite with four piece ensuite with large shower and dual sinks • Unfinished lower level • Optional finished lower level • Optional tray ceilings in great room and primary bedroom suite • Optional 3-car garage