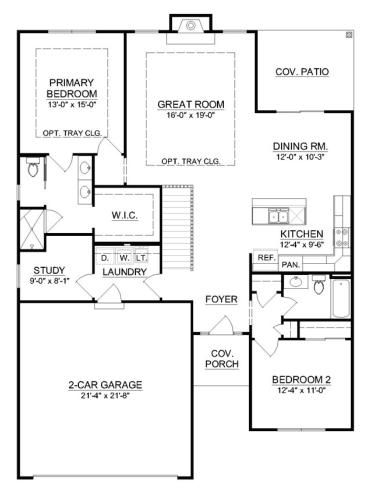

## The Verona

## RANCH • 1,611 SQ. FT • 2 BEDROOMS • STUDY • 2 BATHS • 2-CAR GARAGE

Covered entry • Covered back patio with access from dining area • 9' ceilings on main level • Open kitchen with center island • Fireplace • Separate laundry room • Primary bedroom suite with four piece ensuite with large shower and dual sinks • Unfinished lower level • Optional finished lower level • Optional tray ceilings in great room and primary bedroom suite • Optional 3-car garage

## The Verona

RANCH

1,611 SQ. FT • 2 BEDROOMS • STUDY • 2 BATHS • 2-CAR GARAGE

**Main Level** 

©Schmidt Builders

**Lower Level** 

©Schmidt Builders

Because we are constantly improving our product, we reserve the right to change product features, brand names, dimensions, architectural details and design. This brochure is for illustrative purposes only and is not part of any legal binding contract. Floor plans may vary by elevation. Additional options available. Pricing and availability subject to change without notice. 3/22/23