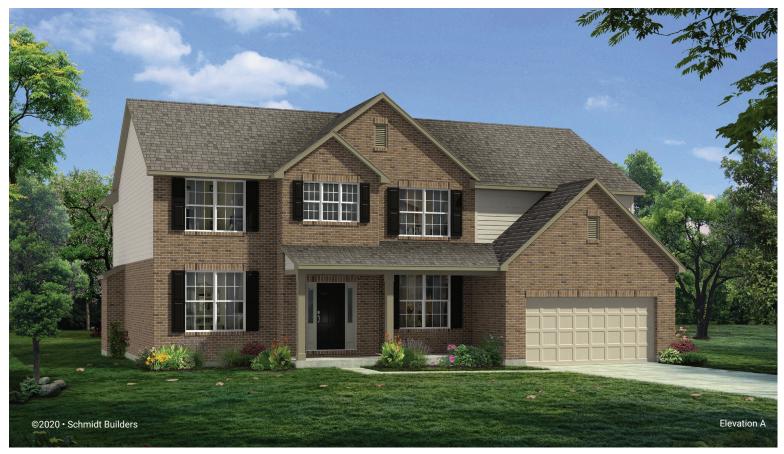

## The Weldon

## TWO-STORY • 2,762 SQ. FT • 4 BEDROOMS • 2.5 BATHS • 2-CAR GARAGE

Covered front porch • Separate dining room • Separate living room • Open kitchen with center island • Two-story great room • Primary bedroom suite with four piece ensuite with large shower and separate vanities • Upper level laundry room • Natural gas fireplace in great room • Unfinished lower level • Optional finished lower level • Optional 3-car garage

# The Weldon

TWO-STORY

2,762 SQ. FT • 4 BEDROOMS • 2.5 BATHS • 2-CAR GARAGE