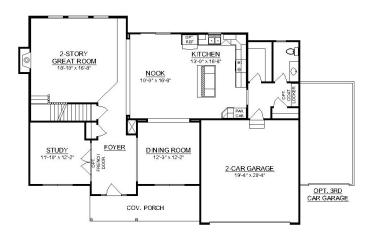

## The Weldon



## TWO-STORY • 2,762 SQ. FT • 4 BEDROOMS • 2.5 BATHS • 2-CAR GARAGE







Covered front porch • Separate dining room • Separate living room • Open kitchen with center island • Two-story great room • Primary bedroom suite with four piece ensuite with large shower and separate vanities • Upper level laundry room • Natural gas fireplace in great room • Unfinished lower level • Optional finished lower level • Optional 3-car garage





# The Weldon

TWO-STORY

2,762 SQ. FT • 4 BEDROOMS • 2.5 BATHS • 2-CAR GARAGE





#### **Main Level**

©Schmidt Builders

## **Upper Level**

©Schmidt Builders



### **Unfinished Lower Level**

©Schmidt Builders

Because we are constantly improving our product, we reserve the right to change product features, brand names, dimensions, architectural details and design. This brochure is for illustrative purposes only and is not part of any legal binding contract. Floor plans may vary by elevation. Additional options available. Pricing and availability subject to change without notice. 3/22/23