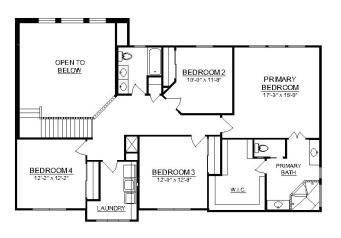

## The Weldon



## TWO-STORY • 2,762 SQ. FT • 4 BEDROOMS • 2.5 BATHS • 2-CAR GARAGE







Covered front porch • Separate dining room • Separate living room • Open kitchen with center island • Two-story great room • Primary bedroom suite with four piece ensuite with large shower and separate vanities • Upper level laundry room • Natural gas fireplace in great room • Unfinished lower level • Optional finished lower level • Optional 3-car garage





# The Weldon

TWO-STORY

2,762 SQ. FT • 4 BEDROOMS • 2.5 BATHS • 2-CAR GARAGE





#### **Main Level**

©Schmidt Builders

## **Upper Level**

©Schmidt Builders



### **Unfinished Lower Level**

©Schmidt Builders

Because we are constantly improving our product, we reserve the right to change product features, brand names, dimensions, architectural details and design. This brochure is for illustrative purposes only and is not part of any legal binding contract. Floor plans may vary by elevation. Additional options available. Pricing and availability subject to change without notice. 3/22/23