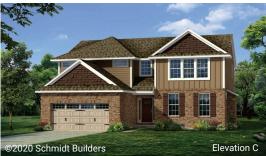

## The Westport

## Two-story • 2,519 SQ. FT • 4 BEDROOMS • 2.5 BATHS • 2-CAR GARAGE

- Covered entry
- Open kitchen with island
  - Fireplace
  - Main level flex room
  - Upper level laundry room
  - Spa like primary bath with large corner shower
  - Upper level bath with dual sinks
  - Unfinished lower level
- Optional finished lower level
- Optional 3-car garage