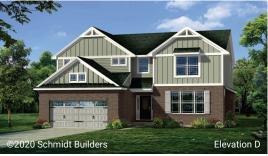

## The Westport

## Two-story • 2,519 SQ. FT • 4 BEDROOMS • 2.5 BATHS • 2-CAR GARAGE

- Covered entry
- Open kitchen with island
  - Fireplace
  - Main level flex room
  - Upper level laundry room
  - Spa like primary bath with large corner shower
  - Upper level bath with dual sinks
  - Unfinished lower level
- Optional finished lower level
- Optional 3-car garage