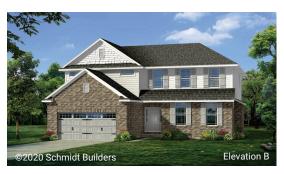

## The Westport

## Two-story • 2,519 SQ. FT • 4 BEDROOMS • 2.5 BATHS • 2-CAR GARAGE

- Covered entry
- Open kitchen with island
  - Fireplace
  - Main level flex room
  - Upper level laundry room
  - Spa like primary bath with large corner shower
  - Upper level bath with dual sinks
  - Unfinished lower level
- Optional finished lower level
- Optional 3-car garage