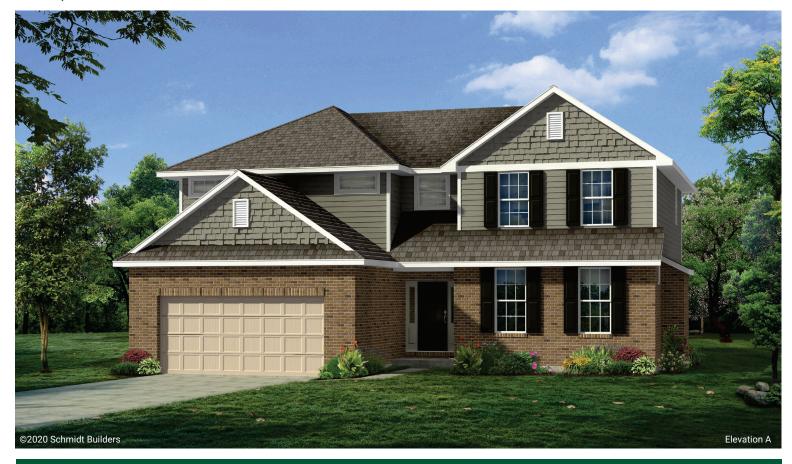

## The Westport

## Two-story • 2,519 SQ. FT • 4 BEDROOMS • 2.5 BATHS • 2-CAR GARAGE

- Covered entry
- Open kitchen with island
  - Fireplace
  - Main level flex room
  - Upper level laundry room
  - Spa like primary bath with large corner shower
  - Upper level bath with dual sinks
  - Unfinished lower level
- Optional finished lower level
- Optional 3-car garage