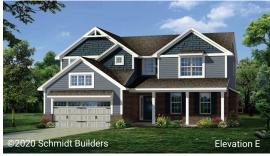

## The Westport

## Two-story • 2,519 SQ. FT • 4 BEDROOMS • 2.5 BATHS • 2-CAR GARAGE

- Covered entry
- Open kitchen with island
  - Fireplace
  - Main level flex room
  - Upper level laundry room
  - Spa like primary bath with large corner shower
  - Upper level bath with dual sinks
  - Unfinished lower level
- Optional finished lower level
- Optional 3-car garage