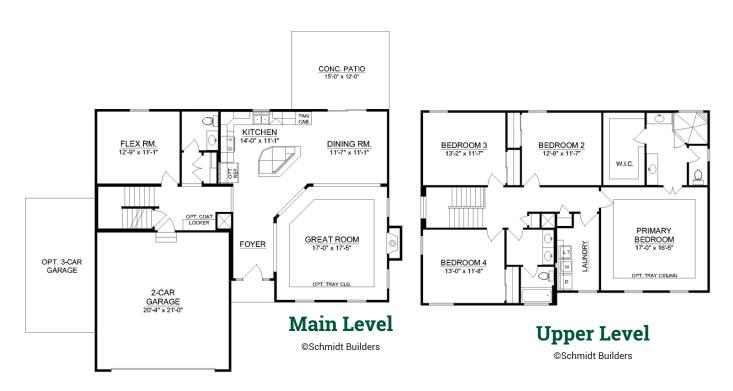

## The Westport

## Two-story • 2,519 SQ. FT • 4 BEDROOMS • 2.5 BATHS • 2-CAR GARAGE

- Covered entry
- Open kitchen with island
  - Fireplace
  - Main level flex room
  - Upper level laundry room
  - Spa like primary bath with large corner shower
  - Upper level bath with dual sinks
  - Unfinished lower level
- Optional finished lower level
- Optional 3-car garage

## The Westport

TWO-STORY

2,519 SQ. FT • 4 BEDROOMS • 2.5 BATHS • 2-CAR GARAGE

©Schmidt Builders

Because we are constantly improving our product, we reserve the right to change product features, brand names, dimensions, architectural details and design. This brochure is for illustrative purposes only and is not part of any legal binding contract. Floor plans may vary by elevation. Additional options available. Pricing and availability subject to change without notice. 3/22/23