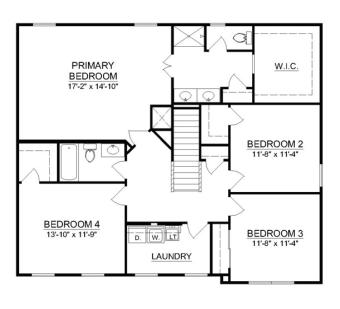

# The Willowbrook



### TWO-STORY • 2,253 SQ. FT • 4 BEDROOMS • 2.5 BATHS • 2-CAR GARAGE







Covered entry • Main level flex space • Open kitchen with center island • Mud room with optional coat locker • Upper level laundry room • Optional fireplace • Unfinished lower level • Optional finished lower level • Optional 3-car garage





# The Willowbrook

TWO-STORY

2,253 SQ. FT • 4 BEDROOMS • 2.5 BATHS • 2-CAR GARAGE





#### **Main Level**

©Schmidt Builders

### **Upper Level**

©Schmidt Builders



#### **Unfinished Lower Level**

©Schmidt Builders

Because we are constantly improving our product, we reserve the right to change product features, brand names, dimensions, architectural details and design. This brochure is for illustrative purposes only and is not part of any legal binding contract. Floor plans may vary by elevation. Additional options available. Pricing and availability subject to change without notice. 03/22/23