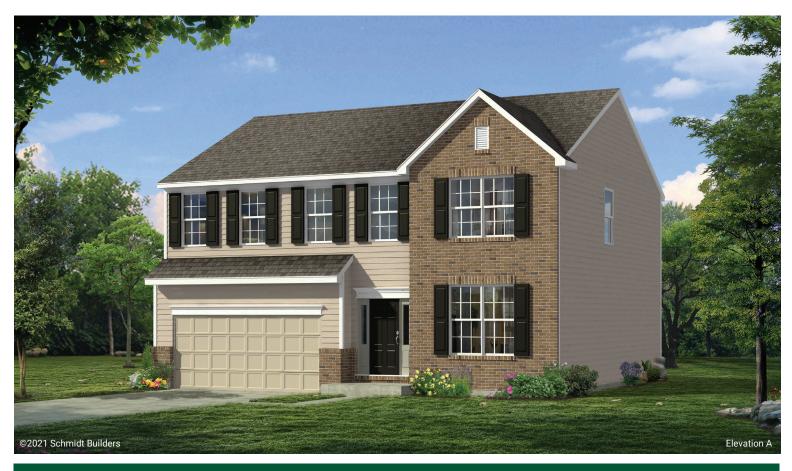

# The Willowbrook

### TWO-STORY • 2,253 SQ. FT • 4 BEDROOMS • 2.5 BATHS • 2-CAR GARAGE

Covered entry • Main level flex space • Open kitchen with center island • Mud room with optional coat locker • Upper level laundry room • Optional fireplace • Unfinished lower level • Optional finished lower level • Optional 3-car garage

# The Willowbrook

TWO-STORY

2,253 SQ. FT • 4 BEDROOMS • 2.5 BATHS • 2-CAR GARAGE