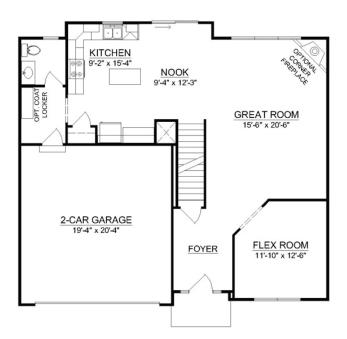

# The Willowbrook



### TWO-STORY • 2,253 SQ. FT • 4 BEDROOMS • 2.5 BATHS • 2-CAR GARAGE







Covered entry • Main level flex space • Open kitchen with center island • Mud room with optional coat locker • Upper level laundry room • Optional fireplace • Unfinished lower level • Optional finished lower level • Optional 3-car garage





# The Willowbrook

TWO-STORY

2,253 SQ. FT • 4 BEDROOMS • 2.5 BATHS • 2-CAR GARAGE





#### **Main Level**

©Schmidt Builders

### **Upper Level**

©Schmidt Builders



#### **Unfinished Lower Level**

©Schmidt Builders

Because we are constantly improving our product, we reserve the right to change product features, brand names, dimensions, architectural details and design. This brochure is for illustrative purposes only and is not part of any legal binding contract. Floor plans may vary by elevation. Additional options available. Pricing and availability subject to change without notice. 03/22/23